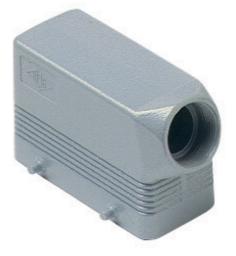

## **Product Sheet**

Part Number: CAOT 16.5

| Family                  | CH - CA and MH - MA enclosures                                  |
|-------------------------|-----------------------------------------------------------------|
| Version                 | metal version                                                   |
| Series                  | hoods for two levers                                            |
| Product type            | with 4 pegs                                                     |
| Туре                    | side entry                                                      |
| Execution               | high construction                                               |
| Quality mark            | c 🔊 (type:4/4X/12), 🗊 🐨                                         |
| IP degree of protection | IP66 (EN 60529) and IP69K (DIN 40050 - 9) degree of protection. |
| Cable entry             | 3/4" NPT                                                        |
| Fixing centre distance  | size "77.27"                                                    |
| Material                | metal                                                           |