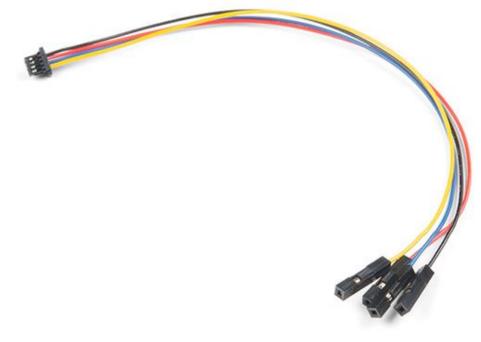

This is a jumper adapter cable that comes pre-terminated with a female Qwiic JST connector on one end and female connectors on the other. This cable makes it easy to connect components with a Qwiic connector to the male pins on various development platforms. This cable is also a great way to attach a logic analyzer to your I2C system.

The 28AWG wire's length is 150mm (about 5.9 inches). The adapter's wires have been colour coded to red, black, blue and yellow. Additionally, the female Qwiic connector features a basic 1mm pitch, while the female hook-up pins can easily connect to a standard 0.1" male connector.

All Qwiic cables have the following colour scheme and arrangement:

- Black = GND
- Red = 3.3V
- Blue = SDA
- Yellow = SCL