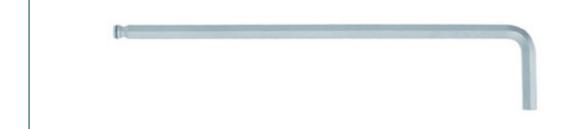

## 369R Ballpoint Hex L-Key, Long.

With MagicRing®.

Blade Chrome-vanadium steel, through hardened, chrome-plated.

**Standards** Profile, length and hardness according to ISO 2936L.

**Application** Insert screws into or remove from boreholes, especially in difficult to access areas.

Extra MagicRing® made from spring steel holds all standard screws tight at various angles (available from 3 mm). The ballpoint enables the user to work at angles up to 25°.

| Order No. | •  |     | Ë  |
|-----------|----|-----|----|
| 20549     | 3  | 128 | 23 |
| 20550     | 4  | 142 | 29 |
| 20570     | 5  | 163 | 33 |
| 20551     | 6  | 184 | 38 |
| 20552     | 8  | 206 | 44 |
| 20553     | 10 | 231 | 50 |