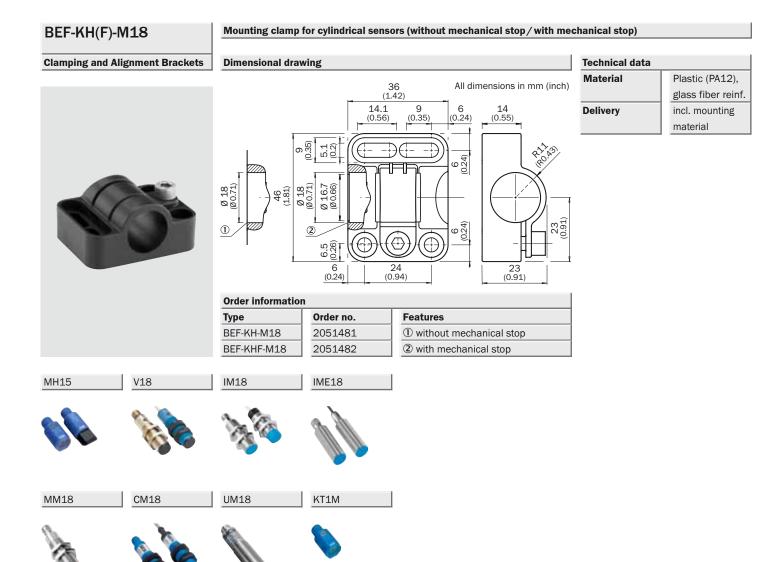

# SICK

# BEF-KH(F)Mxx Clamping and Alignment Brackets

- High clamping force for durably fixed sensor
- Mechanical stop for defined mounting position
- Plastic housing, glass fiber reinforced
- Screws and nuts in V4A (1.4401)



# BEF-KH(F)-M12

# Mounting clamp for cylindrical sensors (without mechanical stop/ with mechanical stop)

#### **Clamping and Alignment Brackets**

### **Dimensional drawing**

#### **Technical data** Material Plastic (PA12), glass fiber reinf. **Delivery** incl. mounting material





| Order information |           |                           |  |
|-------------------|-----------|---------------------------|--|
| Туре              | Order no. | Features                  |  |
| BEF-KH-M12        | 2051479   | ① without mechanical stop |  |
| BEF-KHF-M12       | 2051480   | ② with mechanical stop    |  |

IM12

IME12

MM12









# BEF-KH(F)-M08

# ${\bf Mounting\ clamp\ for\ cylindrical\ sensors\ (without\ mechanical\ stop)\ with\ mechanical\ stop)}$

#### **Clamping and Alignment Br