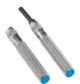

# BEF-KH(F)-M08

# ${\bf Mounting\ clamp\ for\ cylindrical\ sensors\ (without\ mechanical\ stop)\ with\ mechanical\ stop)}$

# **Order information**

| Туре        | Order no. | Features                  |
|-------------|-----------|---------------------------|
| BEF-KH-M08  | 2051477   | ① without mechanical stop |
| BEF-KHF-M08 | 2051478   | ② with mechanical stop    |