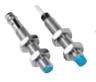

# BEF-KH(F)-M12

# Mounting clamp for cylindrical sensors (without mechanical stop/ with mechanical stop)

#### **Technical data** Material Plastic (PA12), glass fiber reinf. **Delivery** incl. mounting material

| Order information |           |                           |  |
|-------------------|-----------|---------------------------|--|
| Туре              | Order no. | Features                  |  |
| BEF-KH-M12        | 2051479   | ① without mechanical stop |  |
| BEF-KHF-M12       | 2051480   | ② with mechanical stop    |  |