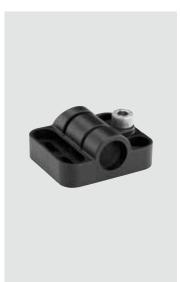

### **Dimensional drawing**

#### **Technical data** Material Plastic (PA12), glass fiber reinf. **Delivery** incl. mounting material

| Order information |           |                           |  |
|-------------------|-----------|---------------------------|--|
| Туре              | Order no. | Features                  |  |
| BEF-KH-M12        | 2051479   | ① without mechanical stop |  |
| BEF-KHF-M12       | 2051480   | ② with mechanical stop    |  |