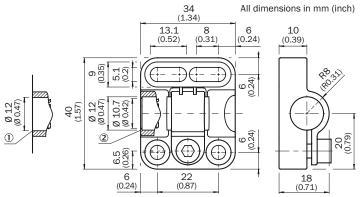

#### **Clamping and Alignment Brackets**

| Technical data |                    |  |
|----------------|--------------------|--|
| Material       | Plastic (PA12),    |  |
|                | glass fiber reinf. |  |
| Delivery       | incl. mounting     |  |
|                | material           |  |