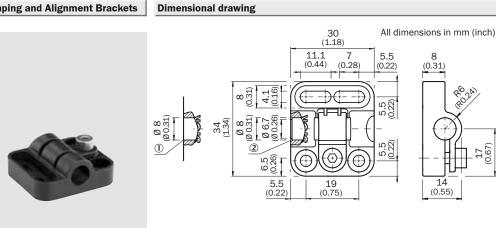

(F)-M12

# Mounting clamp for cylindrical sensors (without mechanical stop/ with mechanical stop)

#### **Clamping and Alignment Brackets**

### **Dimensional drawing**

#### **Technical data** Material Plastic (PA12), glass fiber reinf. **Delivery** incl. mounting material





| Order information |           |                           |  |
|-------------------|-----------|---------------------------|--|
| Туре              | Order no. | Features                  |  |
| BEF-KH-M12        | 2051479   | ① without mechanical stop |  |
| BEF-KHF-M12       | 2051480   | ② with mechanical stop    |  |

IM12

IME12

MM12









# BEF-KH(F)-M08

# ${\bf Mounting\ clamp\ for\ cylindrical\ sensors\ (without\ mechanical\ stop)\ with\ mechanical\ stop)}$

#### **Clamping and Alignment Brackets**



| Technical data |                    |  |
|----------------|--------------------|--|
| Material       | Plastic (PA12),    |  |
|                | glass fiber reinf. |  |
| Delivery       | incl. mounting     |  |
|                | material           |  |

Phone +44 (0)1727 83 11 21

E-Mail info@sick.co.uk

Phone +1(952) 941-6780

tollfree+1-800-325-7425 E-Mail info@sickusa.com

Phone +61 3 9497 4100 tollfree+1800 33 48 02 E-Mail sales@sick.com.au

More representatives and agencies in all major industrial

**Great Britain** 

Australia

nations at www.sick.com

# **Order information**

| Туре        | Order no. | Features                  |
|-------------|-----------|---------------------------|
| BEF-KH-M08  | 2051477   | ① without mechanical stop |
| BEF-KHF-M08 | 2051478   | ② with