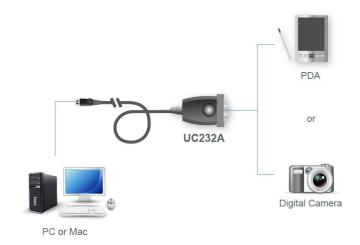

## USB-to-Serial RS-232 Converter

 UC232A is a USB to serial port converter. It provides PCs, notebook PCs and handheld computing devices using USB an external PnP RS232 port.

The UC232A now supports Android 3.2 and above. To download the UC232A App from the Android Play Store, use the search term "UC232A".

## **Features**

- Support the RS232 Serial interface.
- Full compliance with the USB Specification.
- Up to 230Kbps data transfer rate.
- Works with cellular phones, PDAs, digital cameras, modems or ISDN terminal adapter.
- OS Compatibility: WIN98, WIN ME, WIN 2K, WIN 2003, WIN XP, WIN Vista, WIN 7, WIN 8, LINUX and Mac OS 8.6/9/10, Android 3.2 and above