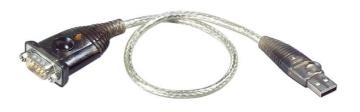

## USB-to-Serial RS-232 Converter

 UC232A is a USB to serial port converter. It provides PCs, notebook PCs and handheld computing devices using USB an external PnP RS232 port.

The UC232A now supports Android 3.2 and above. To download the UC232A App from the Android Play Store, use the search term "UC232A".

## **Specification**

| Function            |                        | US232A                      |
|---------------------|------------------------|-----------------------------|
| Connectors          | USB                    | 1 x USB Type A Male (White) |
|                     | Serial                 | 1 x DB-9 Male (Silver)      |
| Data Transfer Rate  |                        | Up to 230 KBps              |
| USB Specification   |                        | USB Compliant               |
| Power Mode          |                        | Bus Powered                 |
| Environment         | Operating Temp.        | 0-40°C                      |
|                     | Storage Temp.          | -20-60°C                    |
|                     | Humidity               | 0-80% RH, Non-condensing    |
| Physical Properties | Housing                | Plastic                     |
|                     | Weight                 | 0.06 kg                     |
|                     | Dimensions (L x W x H) | 6.59 x 3.40 x 1.60 cm       |