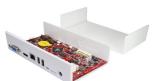

# APC-board 'Rock' Enclosure

# NO SCREWS, NO GLUE, CLIP TOGETHER CASE FOR THE ANDROID PC

- Designed to house the Android PC, via clip-in grooves NO SCREWS REQUIRED!
- All cut-outs are pre-cut into the case NO MODS REQUIRED!
- Supplied with Rubber feet
- Gloss Finish