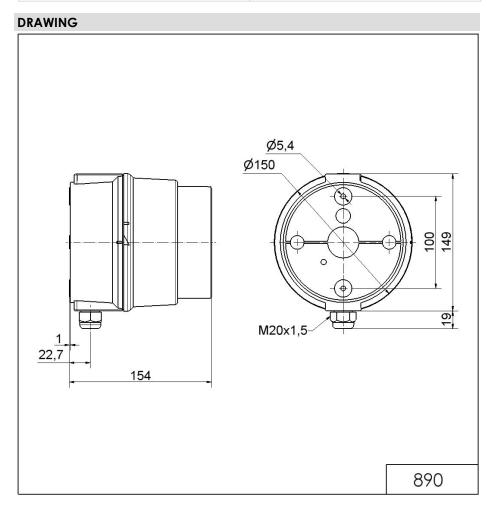

## LED Perm. Beacon BWM 115-230VAC YE

Part No.: 890.320.68

| MECHANICAL DATA              |                                |
|------------------------------|--------------------------------|
| Length                       | 154 mm                         |
| Height                       | 168 mm                         |
| Diameter                     | 150 mm                         |
| Materials                    | PC<br>PC/ABS                   |
| Dome colour                  | Clear                          |
| Housing colour               | Grey                           |
| Protection category          | IP65                           |
| Connection                   | Spring-type terminal           |
| cross-sectional area minimum | 0,50mm <sup>2</sup> / 20AWG    |
| cross-sectional area maximum | 1,50mm <sup>2</sup> / 16AWG    |
| Cable entry                  | Screwed cable gland            |
| Cable entry minimum          | d = 5 mm<br>d = 6 mm           |
| Cable entry maximum          | d = 12 mm<br>d = 7 mm          |
| Tension relief               | Present (conforms to VDI)      |
| Type of fixing               | Base mounting<br>Wall mounting |
| Service life optical         | 50,000 h maximum               |
| Working temperature minimum  | -30°C                          |
| Working temperature maximum  | +50°C                          |
| Weight with packaging        | 548 g                          |
| Product weight               | 476 g                          |