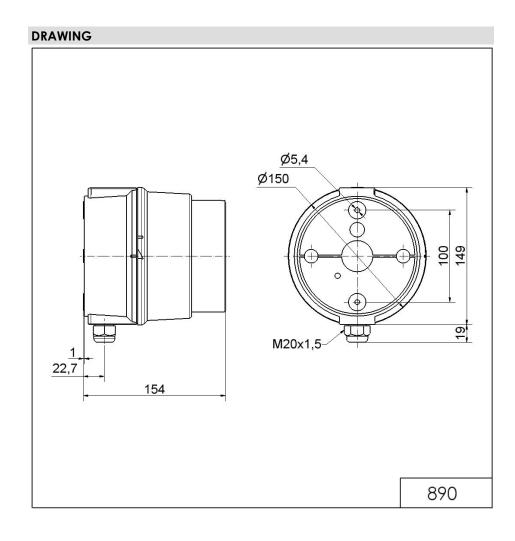

## LED Perm. Beacon BWM 12-24VDC YE

Part No.: 890.320.55

| MECHANICAL DATA              |                             |
|------------------------------|-----------------------------|
| Length                       | 154 mm                      |
| Height                       | 168 mm                      |
| Diameter                     | 150 mm                      |
| Materials                    | PC<br>PC/ABS                |
| Dome colour                  | Clear                       |
| Housing colour               | Grey                        |
| Protection category          | IP65                        |
| Connection                   | Spring-type terminal        |
| cross-sectional area minimum | 0,50mm <sup>2</sup> / 20AWG |
| cross-sectional area maximum | 1,50mm <sup>2</sup> / 16AWG |
| Cable entry                  | Screwed cable gland         |
| Cable entry minimum          | d = 5 mm<br>d = 6 mm        |
| Cable entry maximum          | d = 12 mm<br>d = 7 mm       |
| Tension relief               | Present (conforms to VDI)   |
| Type of fixing               | Base mounting Wall mounting |
| Service life optical         | 50,000 h maximum            |
| Working temperature minimum  | -30°C                       |
| Working temperature maximum  | +50°C                       |
| Weight with packaging        | 516 g                       |
| Product weight               | 444 g                       |