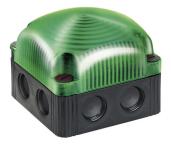

## FlexSQUARE / LED Permanent Beacon 853 LED Perm. Beacon BWM 48VAC GN

i

Part No.: 853.200.66

## MECHANICAL DATA

| Length                       | 85 mm                          |
|------------------------------|--------------------------------|
| Width                        | 85 mm                          |
| Height                       | 72 mm                          |
| Materials                    | PC                             |
|                              | PP-GF                          |
| Dome colour                  | Green                          |
| Housing colour               | Black                          |
| Protection category          | IP66<br>IP67                   |
| Connection                   | Screw terminals                |
| cross-sectional area maximum | 1,50mm² / 16AWG                |
| Cable entry                  | Membrane grommet               |
| Cable entry minimum          | d = 1 mm<br>d = 6 mm           |
| Cable entry maximum          | d = 12 mm<br>d = 9 mm          |
| Type of fixing               | Base mounting<br>Wall mounting |
| Service life optical         | 50,000 h maximum               |
| Working temperature minimum  | -25°C                          |
| Working temperature maximum  | +50°C                          |
| Weight with packaging        | 163 g                          |
| Product weight               | 136 g                          |
| ELECTRICAL DATA              |                                |
| Operating voltage            | 48V                            |
| Operating voltage type       | AC                             |
| Operating voltage type       | 50Hz                           |
| Operating voltage tolerance  | +/- 10%                        |
| Rated operational voltage    | 48 VAC                         |
| Rated operational current    | 35 mA                          |
| Rated inrush current         | 200 mA                         |
| Protection class             | Protection class 2             |
| Pollution degree             | 3                              |
| OPTICAL DATA                 |                                |
| Light source                 | LED                            |
| Light colour                 | Green                          |
| Optical signal image         | Permanent                      |
|                              |                                |