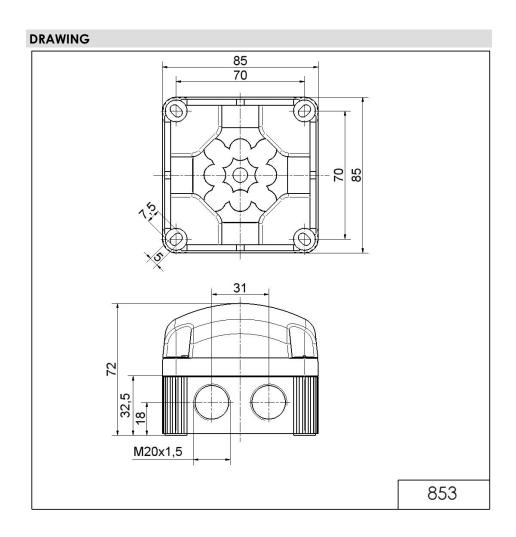

## MECHANICAL DATA

| Length                       | 85 mm                          |
|------------------------------|--------------------------------|
| Width                        | 85 mm                          |
| Height                       | 72 mm                          |
| Materials                    | PC                             |
|                              | PP-GF                          |
| Dome colour                  | Green                          |
| Housing colour               | Black                          |
| Protection category          | IP66<br>IP67                   |
| Connection                   | Screw terminals                |
| cross-sectional area maximum | 1,50mm² / 16AWG                |
| Cable entry                  | Membrane grommet               |
| Cable entry minimum          | d = 1 mm<br>d = 6 mm           |
| Cable entry maximum          | d = 12 mm<br>d = 9 mm          |
| Type of fixing               | Base mounting<br>Wall mounting |
| Service life optical         | 50,000 h maximum               |
| Working temperature minimum  | -25°C                          |
| Working temperature maximum  | +50°C                          |
| Weight with packaging        | 163 g                          |
| Product weight               | 136 g                          |
| ELECTRICAL DATA              |                                |
| Operating voltage            | 48V                            |
| Operating voltage type       | AC                             |
| Operating voltage type       | 50Hz                           |
| Operating voltage tolerance  | +/- 10%                        |
| Rated operational voltage    | 48 VAC                         |
| Rated operational current    | 35 mA                          |
| Rated inrush current         | 200 mA                         |
| Protection class             | Protection class 2             |
| Pollution degree             | 3                              |
| OPTICAL DATA                 |                                |
| Light source                 | LED                            |
| Light colour                 | Green                          |
| Optical signal image         | Permanent                      |
|                              |                                |