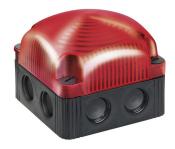

## FlexSQUARE / LED Permanent Beacon 853

## LED Perm. Beacon BWM 48VAC RD

Part No.: 853.100.66

| (W) (E RoHS |
|-------------|
|-------------|

| MECHANICAL DATA              |                             |
|------------------------------|-----------------------------|
| Length                       | 85 mm                       |
| Width                        | 85 mm                       |
| Height                       | 72 mm                       |
| Materials                    | PC<br>PP-GF                 |
| Dome colour                  | Red                         |
| Housing colour               | Black                       |
| Protection category          | IP66<br>IP67                |
| Connection                   | Screw terminals             |
| cross-sectional area maximum | 1,50mm <sup>2</sup> / 16AWG |
| Cable entry                  | Membrane grommet            |
| Cable entry minimum          | d = 1 mm<br>d = 6 mm        |
| Cable entry maximum          | d = 12 mm<br>d = 9 mm       |
| Type of fixing               | Base mounting Wall mounting |
| Service life optical         | 50,000 h maximum            |
| Working temperature minimum  | -25°C                       |
| Working temperature maximum  | +50°C                       |
| Weight with packaging        | 163 g                       |
| Product weight               | 136 g                       |