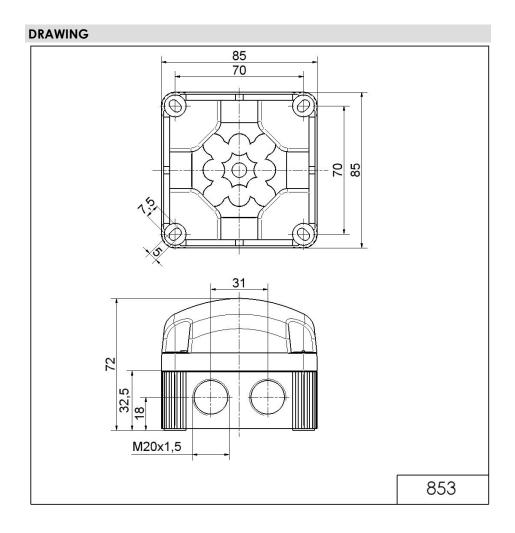

## LED Perm. Beacon BWM 48VAC RD

Part No.: 853.100.66

| (W) (E RoHS |
|-------------|
|-------------|

| MECHANICAL DATA              |                             |
|------------------------------|-----------------------------|
| Length                       | 85 mm                       |
| Width                        | 85 mm                       |
| Height                       | 72 mm                       |
| Materials                    | PC<br>PP-GF                 |
| Dome colour                  | Red                         |
| Housing colour               | Black                       |
| Protection category          | IP66<br>IP67                |
| Connection                   | Screw terminals             |
| cross-sectional area maximum | 1,50mm <sup>2</sup> / 16AWG |
| Cable entry                  | Membrane grommet            |
| Cable entry minimum          | d = 1 mm<br>d = 6 mm        |
| Cable entry maximum          | d = 12 mm<br>d = 9 mm       |
| Type of fixing               | Base mounting Wall mounting |
| Service life optical         | 50,000 h maximum            |
| Working temperature minimum  | -25°C                       |
| Working temperature maximum  | +50°C                       |
| Weight with packaging        | 163 g                       |
| Product weight               | 136 g                       |