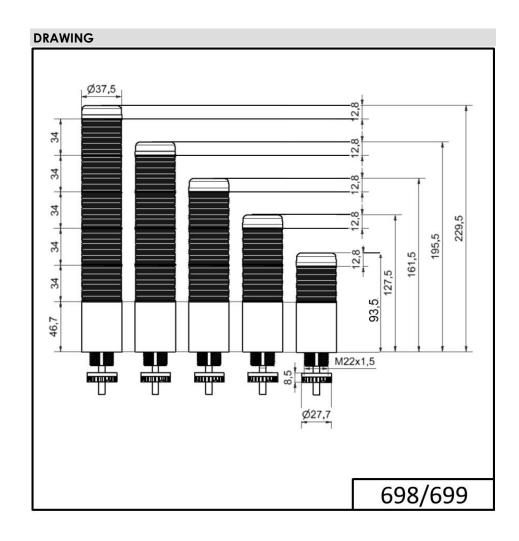

## K37cl sr plug EM 12VAC/DC YE/RD

| Part No. | 698.430.74 |
|----------|------------|
| Series:  | Kompakt 37 |

| MECHANICAL DATA             |                     |
|-----------------------------|---------------------|
| Height                      | 141 mm              |
| Diameter                    | 38 mm               |
| Materials                   | PC                  |
| Dome colour                 | Clear               |
| Housing colour              | Black               |
| Protection category         | IP65                |
| Connection                  | M12 plug 5-pole     |
| Cable entry                 | Membrane grommet    |
| Cable entry minimum         | d = 1 mm            |
| Cable entry maximum         | d = 9 mm            |
| Tension relief              | Pull-out protection |
| Type of fixing              | Built-in mounting   |
| Service life optical        | 50,000 h maximum    |
| Working temperature minimum | -20°C               |
| Working temperature maximum | +50°C               |
| UL Type Rating              | Type 12<br>Type 4X  |
| Weight with packaging       | 90 g                |
| Product weight              | 90 g                |