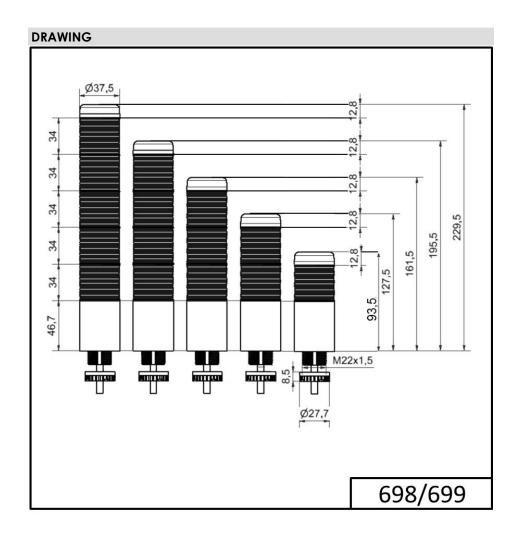

## K37cl sr plug EM 12VAC/DC GN/YE/RD

| Part No.: | 698.410.74 |
|-----------|------------|
| Series:   | Kompakt 37 |

| MECHANICAL DATA             |                     |
|-----------------------------|---------------------|
| Height                      | 175 mm              |
| Diameter                    | 38 mm               |
| Materials                   | PC                  |
| Dome colour                 | Clear               |
| Housing colour              | Silver              |
| Protection category         | IP65                |
| Connection                  | M12 plug 5-pole     |
| Cable entry                 | Membrane grommet    |
| Cable entry minimum         | d = 1 mm            |
| Cable entry maximum         | d = 9  mm           |
| Tension relief              | Pull-out protection |
| Type of fixing              | Built-in mounting   |
| Service life optical        | 50,000 h maximum    |
| Working temperature minimum | -20°C               |
| Working temperature maximum | +50°C               |
| UL Type Rating              | Type 12 Type 4X     |
| Weight with packaging       | 90 g                |
| Product weight              | 90 g                |