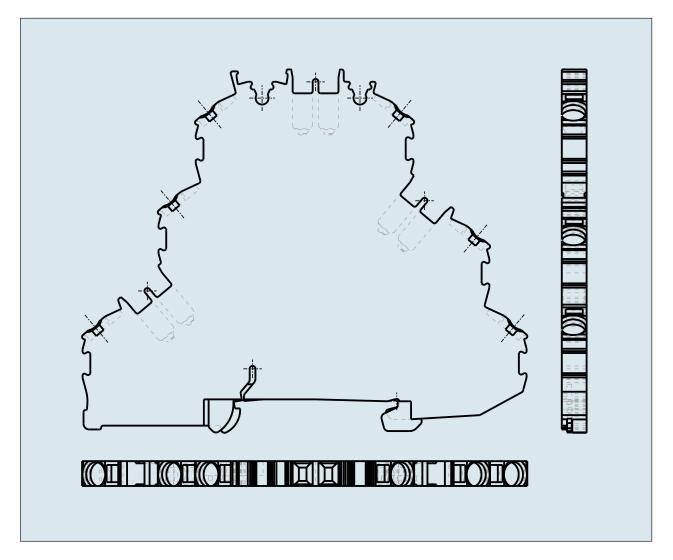

## TRIPLE DECK TERMINAL BLOCK SCREEN/THROUGH/THROUGH Screen/N/L 2002-3218

© 1992 - 2011 CADENAS GmbH

| ITEM-NO. (ITEM-NO.)                                  | 2002-3218      |
|------------------------------------------------------|----------------|
| Cross section1 (Cross section / mm²)                 | 0.25 - 2.5 (4) |
| Cross section2 (Cross section / AWG)                 | 22 - 12        |
| Strip length (Strip length / mm)                     | 10 - 12        |
| Measured voltage (Measured voltage / V)              | 500            |
| Measured shock voltage (Measured shock voltage / kV) | 6              |
| Pollution degree (Pollution degree)                  | 3              |
| Current intensity (Current intensity / A)            | 24             |
| Height (Height / mm)                                 | 69.5           |
| Width (Width / mm)                                   | 5.2            |
| Depth (Depth / mm)                                   | 93.5           |
| No. of connection Points (No. of connection Points)  | 6              |
| No. of potentials (No. of potentials)                | 3              |
| COLOR (COLOR)                                        | grau           |