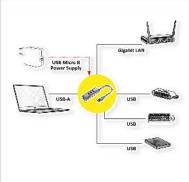

## VALUE USB 3.2 Gen 1 to Gigabit Ethernet Converter + 3-way USB Hub

**Product No.** 12.99.1116

Manufacturer VALUE

Manufacturer No. 12.99.1116

**EAN (single piece)** 7630049611993

With this adapter, you are able to easily connect your Macbook, Ultrabook, Notebook/Laptop or PC with USB 3.0 / USB 3.2 Gen 1 Type A interface to a Gigabit Ethernet network! Simultaneously you are able to use the HUB function to connect up to three additional devices/peripherals.

- Supports USB 3.0 / 3.2 Gen 1
- Easy installation just plug the converter into the USB port, connect the LAN cable done!
- Supports Gigabit Ethernet with Auto Negotiation, Auto-MDI/-MDIX and Half/Full Duplex
- LED displays for Link and Speed
- Additional USB hub function with three ports
- USB Micro B interface for optional power supply