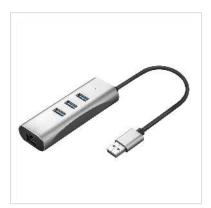

## VALUE USB 3.2 Gen 1 to Gigabit Ethernet Converter + 3-way USB Hub

**Product No.** 12.99.1116

Manufacturer VALUE

Manufacturer No. 12.99.1116

**EAN (single piece)** 7630049611993

With this adapter, you are able to easily connect your Macbook, Ultrabook, Notebook/Laptop or PC with USB 3.0 / USB 3.2 Gen 1 Type A interface to a Gigabit Ethernet network! Simultaneously you are able to use the HUB function to connect up to three additional devices/peripherals.

- Supports USB 3.0 / 3.2 Gen 1
- Easy installation just plug the converter into the USB port, connect the LAN cable done!
- Supports Gigabit Ethernet with Auto Negotiation, Auto-MDI/-MDIX and Half/Full Duplex
- LED displays for Link and Speed
- Additional USB hub function with three ports
- USB Micro B interface for optional power supply

| Scope of delivery          | Converter                                    |
|----------------------------|----------------------------------------------|
| BUS system                 | USB                                          |
| LAN (Mbps)                 | 10/100/1000                                  |
| Quantity of ports          | 1                                            |
| Connection ports           | 1x RJ-45 F, 1x USB Type A M, 1x USB Type A F |
| Side 1 Connector Type      | USB 3 Type A                                 |
| Side 1 Connector<br>Gender | Male                                         |
| Side 2 Connector Type      | RJ-45                                        |
| Side 2 Connector<br>Gender | Female                                       |
| Full duplex                | Yes                                          |
| Wake on LAN                | No                                           |
| Network topology           | Ethernet                                     |
| Operating System           | Windows XP / 7 / 8, Mac OS 10                |
| Technical particularity    | LED for Link and Gigabit Mode                |
| Dimensions (HxWxD)         | 18 x 35 x 320 mm                             |
| height                     | 18 mm                                        |
| width                      | 35 mm                                        |
| depth                      | 320 mm                                       |
| Weight                     | 32 g                                         |
|                            |                                              |