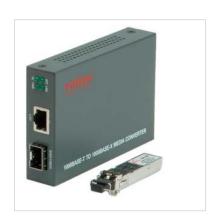

## ROLINE Gigabit Converter, incl. mini GBIC, RJ45 to LC

**Product No.** 21.13.1069

ROLINE

Manufacturer No. 21.13.1069

**EAN (single piece)** 7611990170043

**Manufacturer** 

- These converters are the ideal connectivity solution for networks using a combination of STP and fiber optic types
- Provides media conversion from STP to multimode LC fibre media type
- RC-1000SX/LC: The maximum cable length for fiber is 500m by using a 50/125µm fiber
- Supports transparent conversion of any packet types with no packet length limitation
- Supports auto-negotiation with link partners
- Provides link pass through between copper and fiber link
- Provides SFP on fiber port for mounting variety of fiber options
- Supports optional DIN-Rail installation
- Dimension; (WxDxH) 72,5x108x23mm
- Supports center chassis installation to achieve the advantages of central power, optional power redundancy and management
- Ideal solution for multimode, short reach up to long reach single mode fiber, Bi-Di and CWDM applications
- Compliant with IEEE 802.3ab, 802.3z
- Network ports: 1x shielded RJ-45, 1000Mbps, Auto-negotiation capable, Auto-MDI/MDI-X; 1x SFP connector with pre-configured SFP fib
- Content: Converter, Manual, PSU (7,5V DC, 500mA), Mini-GBIC Module SX/LC

## **Technical specifications**

Manufacturer ROLINE

Product group Network converters

| Due do at tour             | Natural Madia Canratana                                                     |
|----------------------------|-----------------------------------------------------------------------------|
| Product type               | Network Media Converters                                                    |
| Colour                     | black                                                                       |
| Scope of delivery          | Converter, Manual, PSU (7,5V DC, 500mA), Mini-GBIC Module SX/LC (21.14.3500 |
| RJ-45 Port (Mbps/s)        | 1000                                                                        |
| Fibre Ports (Mbps)         | 1000                                                                        |
| Quantity of RJ45 ports     | 1                                                                           |
| Quantity of fibre LC ports | 1                                                                           |
| Converts to                | RJ-45/LC                                                                    |
| Fibre                      | Multimode                                                                   |
| Ethernet fibre standard    | 1000Base-SX                                                                 |
| Max. range 50 μm fibre     | 500m                                                                        |