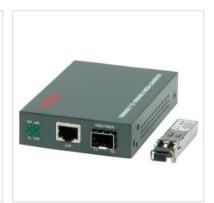

## ROLINE Gigabit Converter, incl. mini GBIC, RJ45 to LC

**Product No.** 21.13.1069

ROLINE

Manufacturer No. 21.13.1069

**EAN (single piece)** 7611990170043

**Manufacturer** 

- These converters are the ideal connectivity solution for networks using a combination of STP and fiber optic types
- Provides media conversion from STP to multimode LC fibre media type
- RC-1000SX/LC: The maximum cable length for fiber is 500m by using a 50/125µm fiber
- Supports transparent conversion of any packet types with no packet length limitation
- Supports auto-negotiation with link partners
- Provides link pass through between copper and fiber link
- Provides SFP on fiber port for mounting variety of fiber options
- Supports optional DIN-Rail installation
- Dimension; (WxDxH) 72,5x108x23mm
- Supports center chassis installation to achieve the advantages of central power, optional power redundancy and management
- Ideal solution for multimode, short reach up to long reach single mode fiber, Bi-Di and CWDM applications
- Compliant with IEEE 802.3ab, 802.3z
- Network ports: 1x shielded RJ-45, 1000Mbps, Auto-negotiation capable, Auto-MDI/MDI-X; 1x SFP connector with pre-configured SFP fib
- Content: Converter, Manual, PSU (7,5V DC, 500mA), Mini-GBIC Module SX/LC

## **Technical specifications**

Manufacturer ROLINE

Product group Network converters

| Due do at tour             | Natural Madia Canratana                                                     |
|----------------------------|-----------------------------------------------------------------------------|
| Product type               | Network Media Converters                                                    |
| Colour                     | black                                                                       |
| Scope of delivery          | Converter, Manual, PSU (7,5V DC, 500mA), Mini-GBIC Module SX/LC (21.14.3500 |
| RJ-45 Port (Mbps/s)        | 1000                                                                        |
| Fibre Ports (Mbps)         | 1000                                                                        |
| Quantity of RJ45 ports     | 1                                                                           |
| Quantity of fibre LC ports | 1                                                                           |
| Converts to                | RJ-45/LC                                                                    |
| Fibre                      | Multimode                                                                   |
| Ethernet fibre standard    | 1000Base-SX                                                                 |
| Max. range 50 μm fibre     | 500m                                                                        |