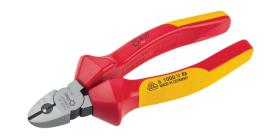

## Electrician's Diagonal VDE Cutter

## **Features**

- Multifunctional tool for electrical installation and wiring
- Precision cutting edge for recesses for stripping of conductors 1.5 and 2.5 mm<sup>2</sup>
- For cutting of soft copper wires up to hard steel wires
- Made from the matte chrome plated steel to the two-component grip, which unites exceptional tactile qualities and ergonomics

## **Specification**

| _ |  |
|---|--|
|   |  |
| * |  |
| • |  |
|   |  |

| Length (Metric)   | 160 mm              |  |
|-------------------|---------------------|--|
| Length (Imperial) | 6.25"               |  |
| Material          | Chrome Plated Steel |  |
| Handle            | Dual Component Grip |  |
| Cutting Capacity  | ø 1.5, 2.5 mm²      |  |
| Weight            | 220 g               |  |