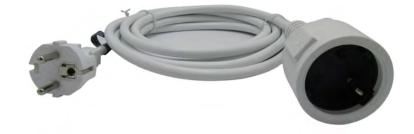

## **Features**

- Can be used to extent the present power cable that is used for mains-powered devices such as PC's.
- Ideal for connecting to far away or hard to reach Schuko plugs and sockets.
- Suitable for use in many European countries

## **Specification**

| Connector A           | Type F (CEE 7/4) |
|-----------------------|------------------|
| Connector B           | Type F (CEE 7/3) |
| Connector Orientation | Straight         |
| Cross-Section         | 1.5 mm²          |
| Current Rating        | 16 A             |
| Jacket Colour         | White            |
| Jacket Material       | PVC              |
| Length (L)            | 5 m              |
| Voltage Rating Max.   | 250 V            |