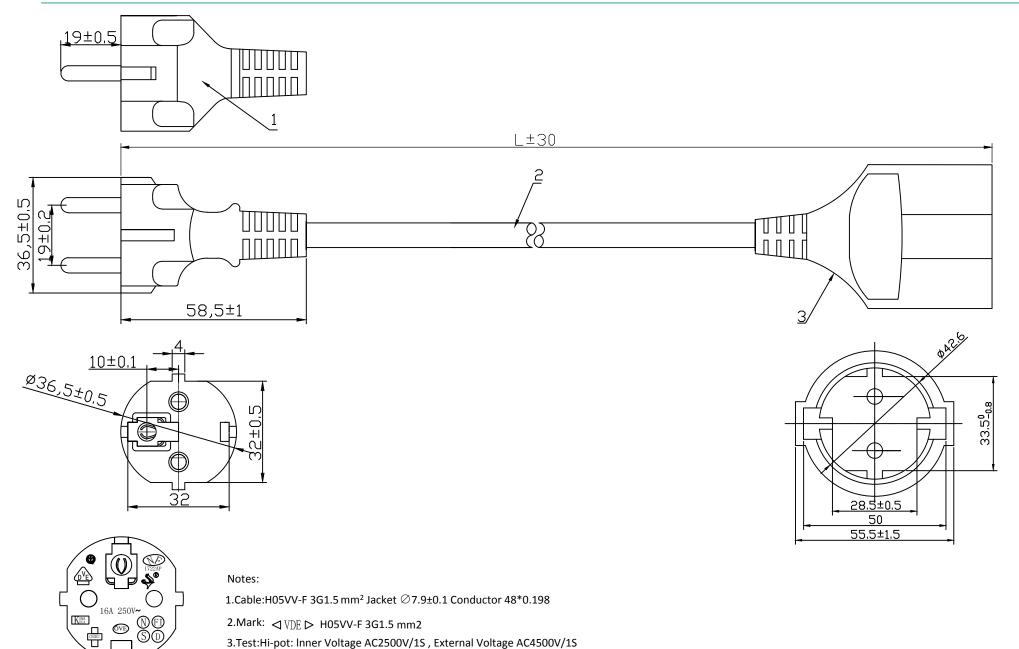

Note: For detailed drawing please see page 2 of data sheet

Art. Nr. RND 465-01009

current leakage 1mA, insulation resistance no less than 50M  $\Omega$ , no strike out;