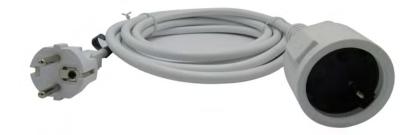

## **Features**

- Can be used to extent the present power cable that is used for mains-powered devices such as PC's.
- Ideal for connecting to far away or hard to reach Schuko plugs and sockets.
- Suitable for use in many European countries

## **Specification**

| Connector A           | Type F (CEE 7/4) |
|-----------------------|------------------|
| Connector B           | Type F (CEE 7/3) |
| Connector Orientation | Straight         |
| Cross-Section         | 1.5 mm²          |
| Current Rating        | 16 A             |
| Jacket Colour         | White            |
| Jacket Material       | PVC              |
| Length (L)            | 10 m             |
| Voltage Rating Max.   | 250 V            |