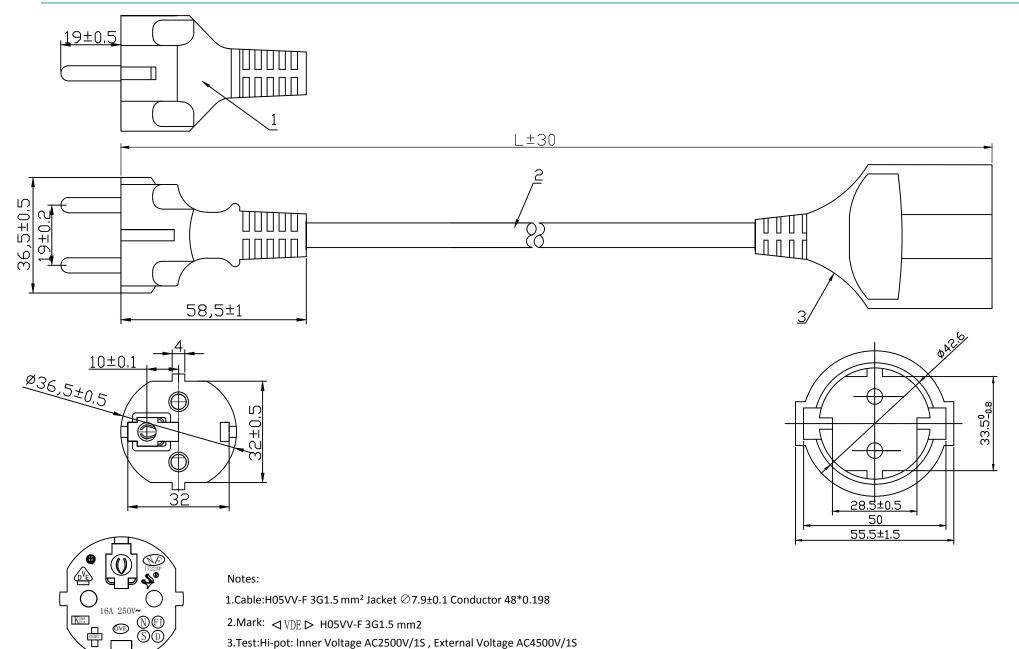

Note: For detailed drawing please see page 2 of data sheet

Art. Nr. RND 465-00967

current leakage 1mA, insulation resistance no less than 50M  $\Omega$ , no strike out;