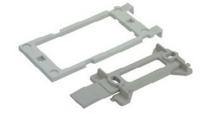

\times 86$ mm light grey PC IP 65



### **FEATURES:**

Lid fastened with M4 stainless steel screws in pressed brass bushings
Lid is provided with a slightly sunk area for membrane keyboard
The holes in the enclosures for wall mounting and lid fixing screws are located
outside the sealing area to protect against moisture and dust

#### **FEATURES:**

Standoffs for horizontal PCB mounting

#### SPECIFICATION:

| Dimensions L x W x H | 300 x 230 x 86 mm |  |
|----------------------|-------------------|--|
| Colour               | light grey        |  |
| Material             | PC                |  |
| Protection rating    | IP 65             |  |
| Mounting             | Screws            |  |
| Temperature range    | -40+120 °C        |  |
| Front panel          | Transparent       |  |





Art. Nr.

RND 455-00203