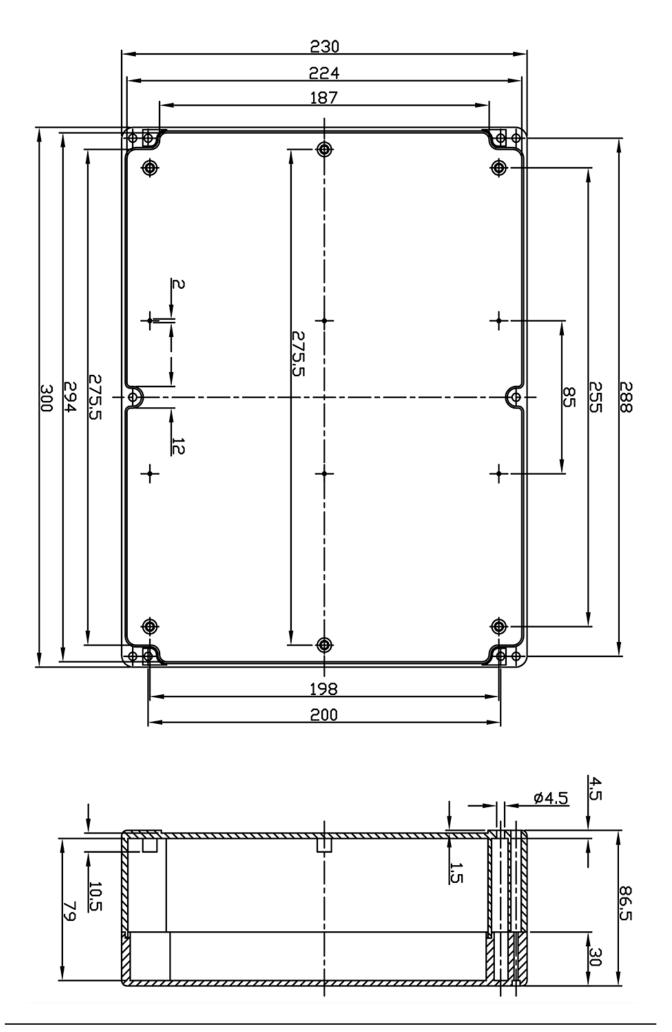

#### SPECIFICATION:

| Dimensions L x W x H | 300 x 230 x 86 mm |  |
|----------------------|-------------------|--|
| Colour               | light grey        |  |
| Material             | PC                |  |
| Protection rating    | IP 65             |  |
| Mounting             | Screws            |  |
| Temperature range    | -40+120 °C        |  |
| Front panel          | Transparent       |  |