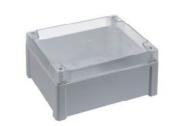

## $300 \times 230 \times 86$ mm light grey PC IP 65

### **FEATURES:**

Lid fastened with M4 stainless steel screws in pressed brass bushings
Lid is provided with a slightly sunk area for membrane keyboard
The holes in the enclosures for wall mounting and lid fixing screws are located
outside the sealing area to protect against moisture and dust

#### SPECIFICATION:

| Dimensions L x W x H | 300 x 230 x 86 mm |  |
|----------------------|-------------------|--|
| Colour               | light grey        |  |
| Material             | PC                |  |
| Protection rating    | IP 65             |  |
| Mounting             | Screws            |  |
| Temperature range    | -40+120 °C        |  |
| Front panel          | Transparent       |  |