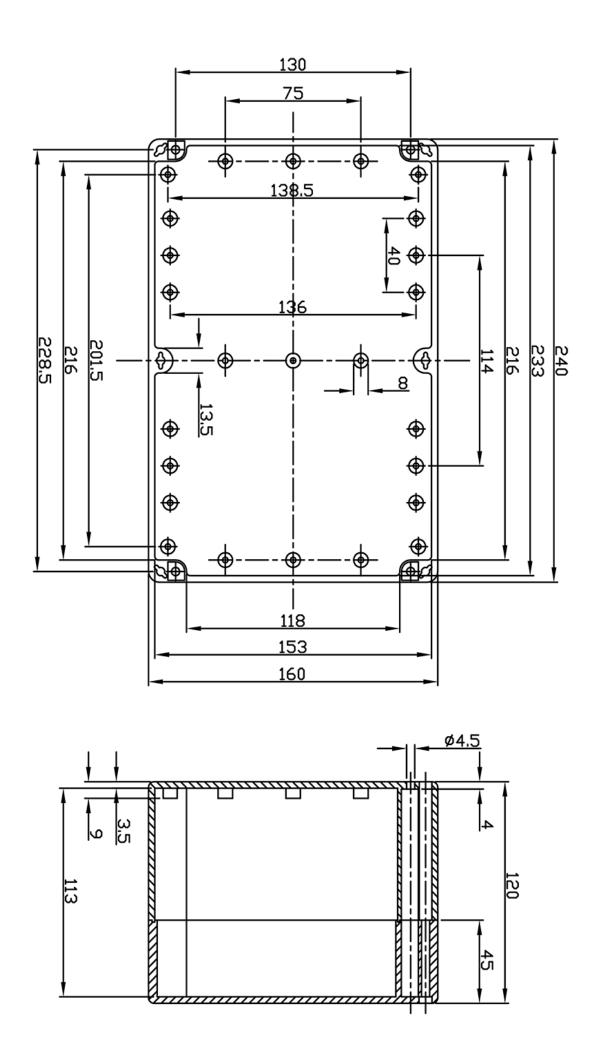

## SPECIFICATION:

| Dimensions L x W x H | 240 x 160 x 120 mm |  |
|----------------------|--------------------|--|
| Colour               | light grey         |  |
| Material             | PC                 |  |
| Protection rating    | IP 65              |  |
| Mounting             | Screws             |  |
| Temperature range    | -40+120 °C         |  |
| Front panel          | Transparent        |  |