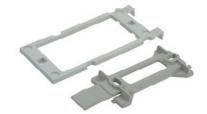

0 x 120 mm light grey PC IP 65



## **FEATURES:**

Lid fastened with M4 stainless steel screws in pressed brass bushings
Lid is provided with a slightly sunk area for membrane keyboard
The holes in the enclosures for wall mounting and lid fixing screws are located outside the sealing area to protect against moisture and dust

## **FEATURES:**

Standoffs for horizontal PCB mounting

## SPECIFICATION:

| Dimensions L x W x H | 240 x 160 x 120 mm |  |
|----------------------|--------------------|--|
| Colour               | light grey         |  |
| Material             | PC                 |  |
| Protection rating    | IP 65              |  |
| Mounting             | Screws             |  |
| Temperature range    | -40+120 °C         |  |
| Front panel          | Transparent        |  |





Art. Nr.

RND 455-00202