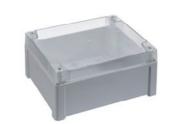

## Plastic enclosure 240 x 160 x 120 mm light grey PC IP 65

## SPECIFICATION:

| Dimensions L x W x H | 240 x 160 x 120 mm |  |
|----------------------|--------------------|--|
| Colour               | light grey         |  |
| Material             | PC                 |  |
| Protection rating    | IP 65              |  |
| Mounting             | Screws             |  |
| Temperature range    | -40+120 °C         |  |
| Front panel          | Transparent        |  |