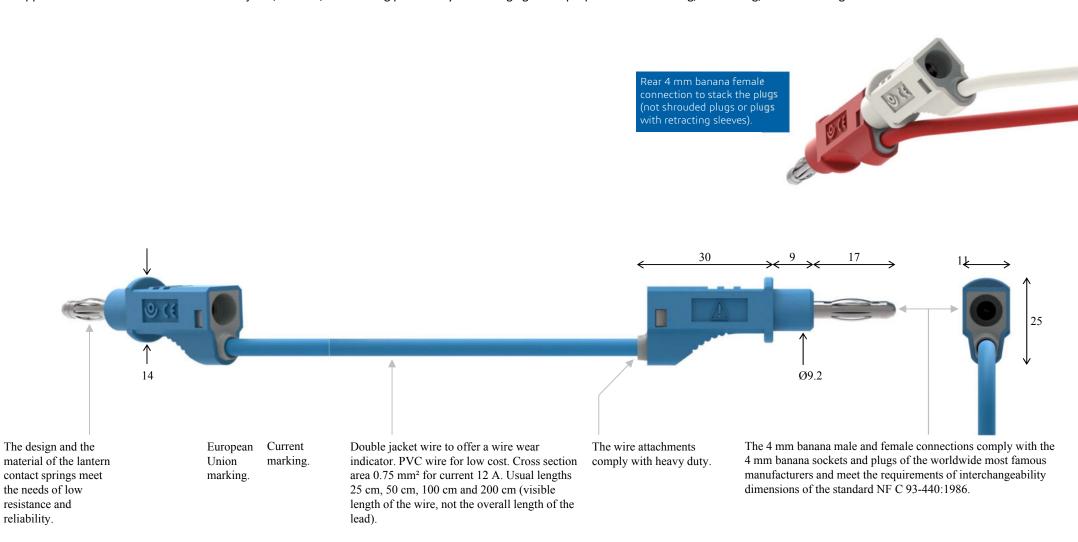

## Stackable 4mm Banana Plug to Stackable 4mm Banana Plug

Applications: to connect to 4 mm banana jacks, sockets, and binding posts. Very low voltage general purpose electric testing, controlling, and measuring.

## Stackable 4mm Banana Plug to Stackable 4mm Banana Plug Lead

## **Specification**

| Electrical protection       | 30V AC / 60V DC , 36 A |
|-----------------------------|------------------------|
| Operating Temperature Range | -20 °C+80 °C           |

| RND Part Nr.  | Colour | Length |
|---------------|--------|--------|
| RND 350-00100 | Black  | 250 mm |
| RND 350-00101 | Red    | 250 mm |
| RND 350-00102 | Blue   | 250 mm |
| RND 350-00103 | Black  | 500 mm |
| RND 350-00104 | Red    | 500 mm |
| RND 350-00105 | Blue   | 500 mm |
| RND 350-00106 | Black  | 1 m    |
| RND 350-00107 | Red    | 1 m    |
| RND 350-00108 | Blue   | 1 m    |