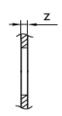

### **Drawing**

Z

0.7-1.25

1.25-2.0

2.0-3.0

| Cut out      |              |
|--------------|--------------|
| Υ            | X            |
| 30.0 +0 -0.1 | 22.0 +0.2 -0 |
| 30.2 +0 -0.1 | 22.0 +0.2 -0 |
| 306+0-02     | 22.0 +0.2 -0 |

Termination

3.0-4.0 30.8 +0 -0.2 22.0 +0.2 -0