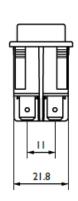

0 VAC                 |
|----------------------------|-------------------------------|
| Contact Configuration      | 2CO                           |
| Panel Cut Out Width        | 22 mm                         |
| Panel Cut Out Height       | 30 mm                         |
| Illuminated                | No                            |
| Actuator Colour            | Black                         |
| Mounting Type              | Panel Mount                   |
| Termination Type           | Faston Terminal, 6.3 x 0.8 mm |
| Housing Material           | Plastic                       |
| Mechanical Life            | 50000 Operations              |
| Operating Temperature max. | 125 °C                        |
| Actuator Type              | Rectangular Rocker            |

### **Drawing**









Z

0.7-1.25

1.25-2.0

2.0-3.0



| Cut out      |              |
|--------------|--------------|
| Υ            | X            |
| 30.0 +0 -0.1 | 22.0 +0.2 -0 |
| 30.2 +0 -0.1 | 22.0 +0.2 -0 |
| 306+0-02     | 22.0 +0.2 -0 |



Termination

3.0-4.0 30.8 +0 -0.2 22.0 +0.2 -0

## Wiring Diagram



#### **Accessories**



RND 210-00714 Splashproof Cap

Art Nr. RND 210-00710