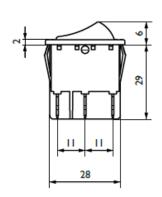

### **Drawing**

Z

0.7-1.25

1.25-2.0

2.0-3.0

| Cut out      |              |
|--------------|--------------|
| Υ            | X            |
| 30.0 +0 -0.1 | 22.0 +0.2 -0 |
| 30.2 +0 -0.1 | 22.0 +0.2 -0 |
| 306+0-02     | 22.0 +0.2 -0 |

Termination

3.0-4.0 30.8 +0 -0.2 22.0 +0.2 -0