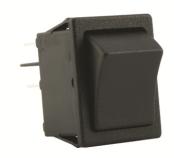

# **Rocker Switch**

#### **Features**

- Designed for panel mounting
- Easy to install, once a standard 30 x 20 mm cut-out has been made, the switches simply snap-in to the panel and are retained securely
- Ideal for repair, maintenance and of panels, equipment, and appliances.
- Typical applications include medical appliances, coffee machines, fridges and freezers, power inlets, machine guarding, control panels
- Double pole

| Rating                     | 16 A, 250 VAC                 |
|----------------------------|-------------------------------|
| Contact Configuration      | 2CO                           |
| Panel Cut Out Width        | 22 mm                         |
| Panel Cut Out Height       | 30 mm                         |
| Illuminated                | No                            |
| Actuator Colour            | Black                         |
| Mounting Type              | Panel Mount                   |
| Termination Type           | Faston Terminal, 6.3 x 0.8 mm |
| Housing Material           | Plastic                       |
| Mechanical Life            | 50000 Operations              |
| Operating Temperature max. | 125 °C                        |
| Actuator Type              | Rectangular Rocker            |