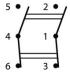

| No                            |
| Actuator Colour            | Black                         |
| Mounting Type              | Panel Mount                   |
| Termination Type           | Faston Terminal, 6.3 x 0.8 mm |
| Housing Material           | Plastic                       |
| Mechanical Life            | 50000 Operations              |
| Operating Temperature max. | 125 °C                        |
| Actuator Type              | Rectangular Rocker            |

### **Drawing**









Z

0.7-1.25

1.25-2.0

2.0-3.0



| Cut out      |              |
|--------------|--------------|
| Υ            | X            |
| 30.0 +0 -0.1 | 22.0 +0.2 -0 |
| 30.2 +0 -0.1 | 22.0 +0.2 -0 |
| 306+0-02     | 22.0 +0.2 -0 |



Termination

3.0-4.0 30.8 +0 -0.2 22.0 +0.2 -0

## Wiring Diagram



#### **Accessories**



RND 210-00714 Splashproof Cap

Art Nr. RND 210-00710