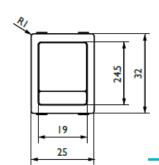

VAC                 |
|----------------------------|-------------------------------|
| Contact Configuration      | 2CO                           |
| Panel Cut Out Width        | 22 mm                         |
| Panel Cut Out Height       | 30 mm                         |
| Illuminated                | No                            |
| Actuator Colour            | Black                         |
| Mounting Type              | Panel Mount                   |
| Termination Type           | Faston Terminal, 6.3 x 0.8 mm |
| Housing Material           | Plastic                       |
| Mechanical Life            | 50000 Operations              |
| Operating Temperature max. | 125 °C                        |
| Actuator Type              | Rectangular Rocker            |

### **Drawing**









Z

0.7-1.25

1.25-2.0

2.0-3.0



| Cut out      |              |
|--------------|--------------|
| Υ            | X            |
| 30.0 +0 -0.1 | 22.0 +0.2 -0 |
| 30.2 +0 -0.1 | 22.0 +0.2 -0 |
| 306+0-02     | 22.0 +0.2 -0 |



Termination

3.0-4.0 30.8 +0 -0.2 22.0 +0.2 -0

## Wiring Diagram



#### **Accessories**



RND 210-00714 Splashproof Cap

Art Nr. RND 210-00710