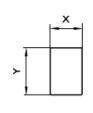

### **Drawing**

Z

0.7-1.25

1.25-2.0

2.0-3.0

| Cut out      |              |
|--------------|--------------|
| Υ            | X            |
| 30.0 +0 -0.1 | 22.0 +0.2 -0 |
| 30.2 +0 -0.1 | 22.0 +0.2 -0 |
| 306+0-02     | 22.0 +0.2 -0 |

Termination

3.0-4.0 30.8 +0 -0.2 22.0 +0.2 -0