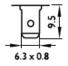

| Rating                     | 16 A, 250 VAC                 |
|----------------------------|-------------------------------|
| Contact Configuration      | 2CO                           |
| Panel Cut Out Width        | 22 mm                         |
| Panel Cut Out Height       | 30 mm                         |
| Illuminated                | No                            |
| Actuator Colour            | Black                         |
| Mounting Type              | Panel Mount                   |
| Termination Type           | Faston Terminal, 6.3 x 0.8 mm |
| Housing Material           | Plastic                       |
| Mechanical Life            | 50000 Operations              |
| Operating Temperature max. | 125 °C                        |
| Actuator Type              | Rectangular Rocker            |