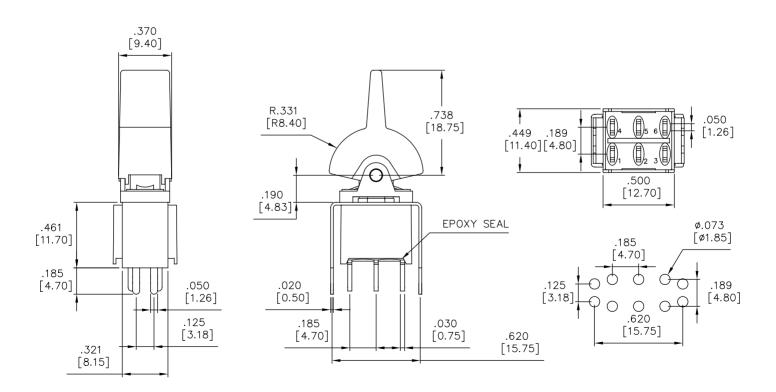

## **MATERIALS:**

CASE & BUSHING: PA9T.

ACTUATOR: Nylon, black std, internal o-ring sealed.

PANEL REAR MOUNT: Nylon, black std. SWITCH SUPPORT: Brass, tin plated.

ACTUATOR PIVOT & MOUNTING BRACKET: Nylon, black std.

ACTUATOR PIVOT RETAINER: Stainless steel.

TERMINAL SEAL: Epoxy.

Art. Nr. RND 210-00524