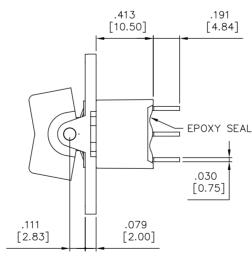

## **MATERIALS:**

CASE & BUSHING: PA9T.

ACTUATOR: Nylon, black std, internal o-ring sealed.

PANEL REAR MOUNT: Nylon, black std. SWITCH SUPPORT: Brass, tin plated.

ACTUATOR PIVOT & MOUNTING BRACKET: Nylon, black std.

ACTUATOR PIVOT RETAINER: Stainless steel.

TERMINAL SEAL: Epoxy.

Art. Nr. RND 210-00516