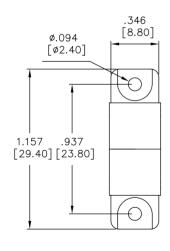

## **MATERIALS:**

CASE & BUSHING: PA9T.

ACTUATOR: Nylon, black std, internal o-ring sealed.

PANEL REAR MOUNT: Nylon, black std. SWITCH SUPPORT: Brass, tin plated.

ACTUATOR PIVOT & MOUNTING BRACKET: Nylon, black std.

ACTUATOR PIVOT RETAINER: Stainless steel.

TERMINAL SEAL: Epoxy.

Art. Nr. RND 210-00516