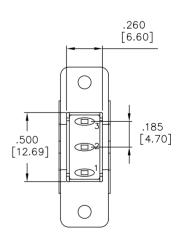

## **MATERIALS:**

CASE & BUSHING: PA9T.

ACTUATOR: Nylon, black std, internal o-ring sealed.

PANEL REAR MOUNT: Nylon, black std. SWITCH SUPPORT: Brass, tin plated.

ACTUATOR PIVOT & MOUNTING BRACKET: Nylon, black std.

ACTUATOR PIVOT RETAINER: Stainless steel.

TERMINAL SEAL: Epoxy.

Art. Nr. RND 210-00516