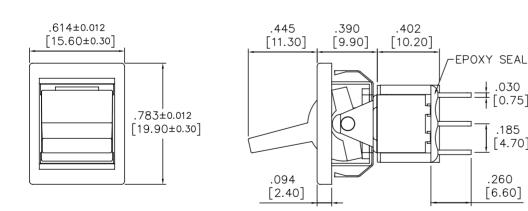

TERMINAL SEAL: Epoxy.

Art. Nr.

RND 210-00508

.030

[0.75]

.185 [4.70]

.260

[6.60]