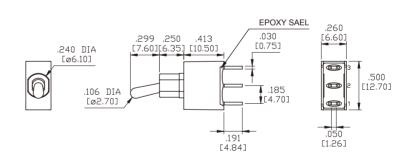

#### **SPECIFICATIONS:**

ELECTRICAL LIFE: 50,000 make-and-break cycles at full load.

CONTACT RESISTANCE:  $10m\Omega$  max. initial @2-4VDC 100mA for both silver and gold plated contacts.

INSULATION RESISTANCE: 1,000M $\Omega$  min.

DIELECTRIC STRENGTH: 1,500V RMS @ sea level. OPERATING TEMPERATURE: -30°C to +85°C

### **MATERIALS:**

CASE & BUSHING: PA9T, flame retardant, heat stabilized (UL94V-0).

ACTUATOR: Brass chrome plated, internal o-ring sealed.

SWITCH SUPPORT: Brass, tin plated.

TERMINAL SEAL: Epoxy.

Art. Nr. RND 210-00456





### **BUSHING**



# **TERMINATION**

### STD. SOLDER LUG



THK .030 [0.75]

## **ACTUATOR**



## **HARDWARE**

# NUT



### LOCKING RING



# **LOCK WASHER**