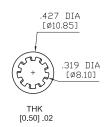

#### **SPECIFICATIONS:**

ELECTRICAL LIFE: 50,000 make-and-break cycles at full load.

CONTACT RESISTANCE:  $10m\Omega$  max. initial @2-4VDC 100mA for both silver and gold plated contacts.

INSULATION RESISTANCE: 1,000M $\Omega$  min.

DIELECTRIC STRENGTH: 1,500V RMS @ sea level. OPERATING TEMPERATURE: -30°C to +85°C

### **MATERIALS:**

CASE & BUSHING: PA9T, flame retardant, heat stabilized (UL94V-0).

ACTUATOR: Brass chrome plated, internal o-ring sealed.

SWITCH SUPPORT: Brass, tin plated.

TERMINAL SEAL: Epoxy.

Art. Nr. RND 210-00456





### **BUSHING**



# **TERMINATION**

### STD. SOLDER LUG



THK .030 [0.75]

## **ACTUATOR**



## **HARDWARE**

# NUT



### LOCKING RING



# **LOCK WASHER**