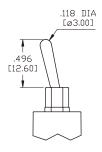

#### **SPECIFICATIONS:**

ELECTRICAL LIFE: 50,000 make-and-break cycles at full load.

CONTACT RESISTANCE:  $10m\Omega$  max. initial @2-4VDC 100mA for both silver and gold plated contacts.

INSULATION RESISTANCE: 1,000M $\Omega$  min.

DIELECTRIC STRENGTH: 1,500V RMS @ sea level. OPERATING TEMPERATURE: -30°C to +85°C

### **MATERIALS:**

CASE & BUSHING: PA9T, flame retardant, heat stabilized (UL94V-0).

ACTUATOR: Brass chrome plated, internal o-ring sealed.

SWITCH SUPPORT: Brass, tin plated.

TERMINAL SEAL: Epoxy.

Art. Nr. RND 210-00456





### **BUSHING**



# **TERMINATION**

### STD. SOLDER LUG



THK .030 [0.75]

## **ACTUATOR**



## **HARDWARE**

# NUT



### LOCKING RING



# **LOCK WASHER**