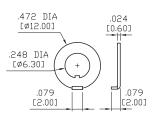

#### **SPECIFICATIONS:**

ELECTRICAL LIFE: 50,000 make-and-break cycles at full load.

CONTACT RESISTANCE:  $10m\Omega$  max. initial @2-4VDC 100mA for both silver and gold plated contacts.

INSULATION RESISTANCE: 1,000M $\Omega$  min.

DIELECTRIC STRENGTH: 1,500V RMS @ sea level. OPERATING TEMPERATURE: -30°C to +85°C

### **MATERIALS:**

CASE & BUSHING: PA9T, flame retardant, heat stabilized (UL94V-0).

ACTUATOR: Brass chrome plated, internal o-ring sealed.

SWITCH SUPPORT: Brass, tin plated.

TERMINAL SEAL: Epoxy.

Art. Nr. RND 210-00456





### **BUSHING**



# **TERMINATION**

### STD. SOLDER LUG



THK .030 [0.75]

## **ACTUATOR**



## **HARDWARE**

# NUT



### LOCKING RING



# **LOCK WASHER**