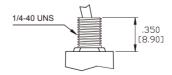

#### **SPECIFICATIONS:**

ELECTRICAL LIFE: 50,000 make-and-break cycles at full load.

CONTACT RESISTANCE:  $10m\Omega$  max. initial @2-4VDC 100mA for both silver and gold plated contacts.

INSULATION RESISTANCE: 1,000M $\Omega$  min.

DIELECTRIC STRENGTH: 1,500V RMS @ sea level. OPERATING TEMPERATURE: -30°C to +85°C

### **MATERIALS:**

CASE & BUSHING: PA9T, flame retardant, heat stabilized (UL94V-0).

ACTUATOR: Brass chrome plated, internal o-ring sealed.

SWITCH SUPPORT: Brass, tin plated.

TERMINAL SEAL: Epoxy.

Art. Nr. RND 210-00456





### **BUSHING**



# **TERMINATION**

### STD. SOLDER LUG



THK .030 [0.75]

## **ACTUATOR**



## **HARDWARE**

# NUT



### LOCKING RING



# **LOCK WASHER**