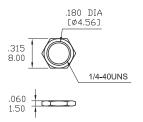

#### **SPECIFICATIONS:**

ELECTRICAL LIFE: 50,000 make-and-break cycles at full load.

CONTACT RESISTANCE:  $10m\Omega$  max. initial @2-4VDC 100mA for both silver and gold plated contacts.

INSULATION RESISTANCE: 1,000M $\Omega$  min.

DIELECTRIC STRENGTH: 1,500V RMS @ sea level. OPERATING TEMPERATURE: -30°C to +85°C

### **MATERIALS:**

CASE & BUSHING: PA9T, flame retardant, heat stabilized (UL94V-0).

ACTUATOR: Brass chrome plated, internal o-ring sealed.

SWITCH SUPPORT: Brass, tin plated.

TERMINAL SEAL: Epoxy.

Art. Nr. RND 210-00456





### **BUSHING**



# **TERMINATION**

### STD. SOLDER LUG



THK .030 [0.75]

## **ACTUATOR**



## **HARDWARE**

# NUT



### LOCKING RING



# **LOCK WASHER**