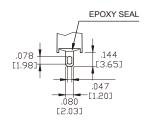

#### **SPECIFICATIONS:**

ELECTRICAL LIFE: 50,000 make-and-break cycles at full load.

CONTACT RESISTANCE:  $10m\Omega$  max. initial @2-4VDC 100mA for both silver and gold plated contacts.

INSULATION RESISTANCE: 1,000M $\Omega$  min.

DIELECTRIC STRENGTH: 1,500V RMS @ sea level. OPERATING TEMPERATURE: -30°C to +85°C

### **MATERIALS:**

CASE & BUSHING: PA9T, flame retardant, heat stabilized (UL94V-0).

ACTUATOR: Brass chrome plated, internal o-ring sealed.

SWITCH SUPPORT: Brass, tin plated.

TERMINAL SEAL: Epoxy.

Art. Nr. RND 210-00456





### **BUSHING**



# **TERMINATION**

### STD. SOLDER LUG



THK .030 [0.75]

## **ACTUATOR**



## **HARDWARE**

# NUT



### LOCKING RING



# **LOCK WASHER**