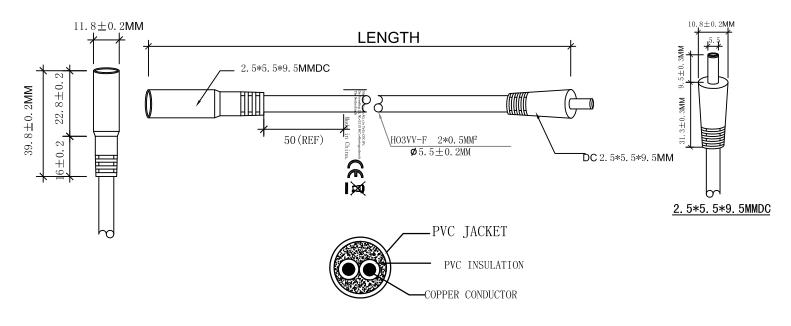

## Drawing

## Specification

| Socket Type           | DC                 |  |
|-----------------------|--------------------|--|
| Socket Size           | 2.5 x 5.5 x 9.5 mm |  |
| h 'u                  | ) #                |  |
| h o                   | 2.5 x 5.5 x 9.5 mm |  |
| Cable Type            | H03VV-F 2*0.5 mm   |  |
| Cable Diameter        | 5.5 mm             |  |
| Cable Colour          | Black              |  |
| Insulation Material   | PVC                |  |
| Jacket Material       | PVC                |  |
| Conductor Material    | Copper             |  |
| Voltage Rating        | 12 V               |  |
| Conductor Resistance  | 3 Ohm max.         |  |
| Insulation Resistance | 5 MOhm             |  |
| Current Rating        | 3 A                |  |