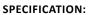

| Frequency           | @ 100 MHz |  |
|---------------------|-----------|--|
| For cable size      | Ø ≤ 7 mm  |  |
| A                   | 16 mm     |  |
| С                   | 7 mm      |  |
| D                   | 28 mm     |  |
| Impedance @ 100 MHz | 180 Ω     |  |
| Impedance @ 25 MHz  | χχ Ω      |  |