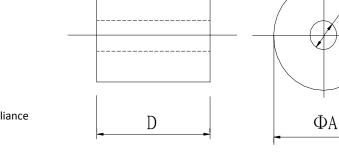

MI suppression ferrites provide a cost effective means of reducing common and differential mode EMI.

#### FEATURES:

Employ High-Performance ferrites with superior frequency characteristics Compact and high performance

Easy installation

#### **APPLICATIONS:**

Countermeasures against radiated emissions, for full compliance with FCC regulations and VCCI

Improvement of noise immunity of personal computers, microcomputers, peripheral and relative devices



| Frequency           | @ 100 MHz |  |
|---------------------|-----------|--|
| For cable size      | Ø ≤ 7 mm  |  |
| A                   | 16 mm     |  |
| С                   | 7 mm      |  |
| D                   | 28 mm     |  |
| Impedance @ 100 MHz | 180 Ω     |  |
| Impedance @ 25 MHz  | χχ Ω      |  |

Art. Nr. RND 165-00187



# **EMI Sleeve Core**



### FREQUENCY DIAGRAM: