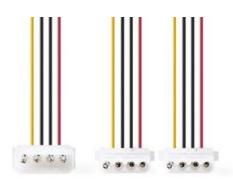

## Internal Power Cable | Molex Male - 2x Molex Female | 0.15 m | Various

## **General information**

This power cable is suitable for supplying power to a second device, e.g. an IDE drive, by provides an additional 4-pin Molex port.

| Specifications             |                 |
|----------------------------|-----------------|
| Connector design - side B: | Straight        |
| Plating:                   | PVC             |
| Connector design - side A: | Straight        |
| Length:                    | 0.15 m          |
| Cable design:              | Round           |
| Outside material:          | PVC             |
| Packaging:                 | Polybag         |
| Conductor material:        | Copper          |
| Cable type:                | Internal        |
| Connection B:              | 2x Molex Female |
| Connection A:              | Molex Male      |