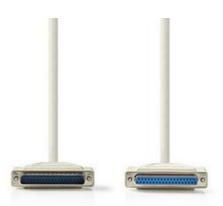

## Serial Cable | D-Sub 25-pin Male - D-Sub 25-pin Female | 3.0 m | Ivory

## **General information**

Extend serial cables with this Nedis® serial extension cable.

| Specifications      |                     |  |
|---------------------|---------------------|--|
| Plating:            | Nickel              |  |
| Length:             | 3.00 m              |  |
| Version:            | 1:1                 |  |
| Outside material:   | PVC                 |  |
| Packaging:          | Polybag             |  |
| Conductor material: | CCA                 |  |
| Colour:             | Ivory               |  |
| Cable type:         | Data                |  |
| Connection B:       | D-SUB 25-Pin Female |  |
| Connection A:       | D-SUB 25-Pin Male   |  |