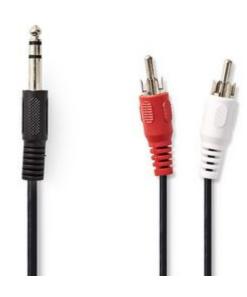

## Stereo Audio Cable | 6.35 mm Male - 2x RCA Male | 2.0 m | Black

## **General information**

This stereo audio cable with 6.35 mm connectors can be used to extend your audio connection for devices such as a Keyboard or guitar to a speakerset or amplifier.

| Specifications             |              |
|----------------------------|--------------|
| Connector design - side B: | Straight     |
| Diameter:                  | 5.0 mm       |
| Plating:                   | Nickel       |
| Connector design - side A: | Straight     |
| Length:                    | 2.00 m       |
| Cable design:              | Round        |
| Outside material:          | PVC          |
| Packaging:                 | Polybag      |
| Conductor material:        | CCS          |
| Colour:                    | Black        |
| Cable type:                | 6.35 mm      |
| Connection B:              | 2x RCA Male  |
| Connection A:              | 6.35 mm Male |
| Audio type:                | Stereo       |
|                            |              |