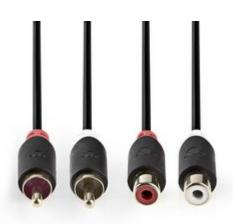

# Stereo Audio Cable | 2x RCA Male - 2x RCA Female | 2.0 m | Anthracite

### **General information**

Cable to extend the connection between a TV and a home cinema set to optimise the sound experience.

#### **Features**

- 24 ct gold-plated contacts for optimal sound transmission
- Flexible strain relief to avoid cable fractures
- Durable moulded connectors specifically designed for intensive usage
- Shielded cable for interference reduction and clear sound quality

| Specifications             |               |
|----------------------------|---------------|
| Connector design - side B: | Straight      |
| Diameter:                  | 8.0 x 4.0 mm  |
| Plating:                   | Gold          |
| Connector design - side A: | Straight      |
| Length:                    | 2.00 m        |
| Cable design:              | Round         |
| Outside material:          | PVC           |
| Packaging:                 | Polybag       |
| Conductor material:        | CCS           |
| Colour:                    | Anthracite    |
| Cable type:                | RCA           |
| Connection B:              | 2x RCA Female |
| Connection A:              | 2x RCA Male   |
| Audio type:                | Stereo        |