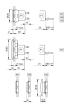

- Illuminated pushbutton standard

## 84-1221.7 - Illuminated pushbutton standard



Attention: The preview is based on a sample product. This can differ from your current configuration.

Mounting Mounting cut-out

Design

Front dimension Front shape Front bezel colour Front bezel material

Other Attributes Weight

Operating-/Indication part Lens illumination illuminative

IP-Rating Front protection

Actuator Switching action Housing colour Housing material

Switching element Switching system

Function Illuminated pushbutton Ø 30,5 mm flush

Ø 40 mm round natural anodized Aluminium

0,022 kg

munninau

IP67

Momentary natural anodized Aluminium

Short-travel element



# EAO – Your Expert Partner for Human Machine Interfaces

## 84-1221.7 - Illuminated pushbutton standard

### Dimensions



F1 = Flat ribbon cable

### Mounting cut-outs



#### Wiring diagram



#### Additional information

Illuminated lens, non-illuminated bezel The colour of anodized aluminium parts can vary due to technical production reasons

**Legend** Switching action: B = Momentary