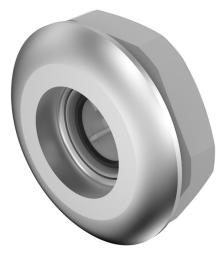

Other Attributes Weight

Operating-/Indication part Lens illumination illuminative

IP-Rating Front protection

Actuator Switching action Housing colour Housing material

Switching element Switching system

Function Illuminated pushbutton Ø 30,5 mm flush

Ø 40 mm round natural anodized Aluminium

0,022 kg

munninau

IP67

Momentary natural anodized Aluminium

Short-travel element