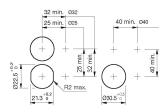

Illuminated pushbutton standard



Attention: The preview is based on a sample product. This can differ from your current configuration.

Mounting Mounting cut-out

Design

Front dimension Front shape Front bezel colour Front bezel material

Other Attributes Weight

Operating-/Indication part Lens illumination illuminative

IP-Rating Front protection

Actuator Switching action Housing colour Housing material

Switching element Switching system

Function Illuminated pushbutton Ø 30,5 mm flush

Ø 40 mm round natural anodized Aluminium

0,022 kg

munninau

IP67

Momentary natural anodized Aluminium

Short-travel element



# EAO – Your Expert Partner for Human Machine Interfaces

## 84-1221.7 - Illuminated pushbutton standard

### Dimensions



F1 = Flat ribbon cable

### Mounting cut-outs



#### Wiring diagram



#### Additional information

Illuminated lens, non-illuminated bezel The colour of anodized aluminium parts can vary due to technical production reasons

**Legend** Switching action: B = Momentary