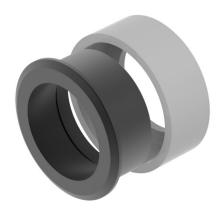

### 704.955.9 - Front bezel set for indicator and pushbutton, flush design

### 704.955.9 - Front bezel set for indicator and pushbutton, flush design

Attention: The preview is based on a sample product. This can differ from your current configuration.

#### **Front**

Front shape round
Front dimension Ø 35 mm
Front bezel colour natural
Front bezel material Stainless steel 304

**Other Attributes** 

Weight 0,033 kg

**IP-Rating** 

Front protection IP65

Actuator