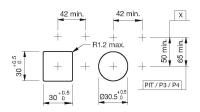

#### Mounting

 $\begin{array}{ll} \mbox{Mounting cut-out} & \mbox{$\varnothing$ 30,5$ mm} \\ \mbox{Design} & \mbox{flush} \\ \end{array}$ 

#### **Mounting cut-outs**

PIT = Push-in terminal