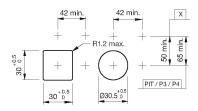

#### Mounting

Mounting cut-out Ø 30,5 mm Design flush

### **Mounting cut-outs**

PIT = Push-in terminal