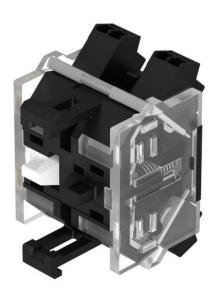

#### 704.918.2 - Switching element

Attention: The preview is based on a sample product. This can differ from your current configuration.

### Attribute

Contacts 1 NC
Contact material Silver
IP Protection IP20

Operating Voltage/Current

Switching current 6 A
Switching system Slow-make switching element

Switching voltage 250 V Switching voltage kind of AC

Terminal Push-in terminal
Weight 0.019 kg
Switching rating 250 V AC @ 6 A

eao 🔳

Stand: 22.09.2020