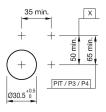

t dimension Ø 35 mm
Front bezel colour natural anodized
Front bezel material Aluminium

#### Other Attributes

Weight 0.067 kg

## Operating-/Indication part

Lens optics transparent
Lens material Plastic
Lens colour green
Lens profile flat
Lens illumination illuminative

## **IP-Rating**

Front protection IP65

## **Connection Method**

Terminal Screw terminal

#### **Actuator**

Switching action Maintained
Housing material Plastic
Housing colour grey

#### Switching element

max. number of switching 3

elements

## Illumination

LED colour green

#### **Function**

Illuminated pushbutton

e a o

Stand: 29.11.2019

# EAO – Your Expert Partner for **Human Machine Interfaces**

# 704.062.518 - Illuminated pushbutton actuator

# **Dimensions**



X = Screw terminal

# **Mounting cut-outs**



PIT = Push-in terminal

# Wiring diagram



# **Additional information**

Max. 3 switching elements can be clipped on The colour of anodized aluminium parts can vary due to technical production reasons

#### Legend

Switching action: C = Maintained