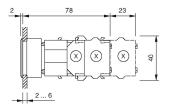

rray}$ 

#### **Front**

Front shape round
Front dimension Ø 35 mm
Front bezel colour natural anodized
Front bezel material Aluminium

#### Other Attributes

Weight 0.067 kg

## Operating-/Indication part

Lens optics transparent
Lens material Plastic
Lens colour green
Lens profile flat
Lens illumination illuminative

## **IP-Rating**

Front protection IP65

## **Connection Method**

Terminal Screw terminal

#### **Actuator**

Switching action Maintained
Housing material Plastic
Housing colour grey

#### Switching element

max. number of switching 3

elements

## Illumination

LED colour green

#### **Function**

Illuminated pushbutton

e a o

Stand: 29.11.2019

# EAO – Your Expert Partner for **Human Machine Interfaces**

# 704.062.518 - Illuminated pushbutton actuator

# **Dimensions**



X = Screw terminal

# **Mounting cut-outs**



PIT = Push-in terminal

# Wiring diagram



# **Additional information**

Max. 3 switching elements can be clipped on The colour of anodized aluminium parts can vary due to technical production reasons

#### Legend

Switching action: C = Maintained