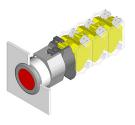

# 704.062.518 - Illuminated pushbutton actuator

Attention: The preview is based on a sample product. This can differ from your current configuration.

#### **Function**

Illuminated pushbutton

e a o

Stand: 29.11.2019