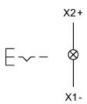

al anodized
Front bezel material Aluminium

#### Other Attributes

Weight 0.067 kg

## Operating-/Indication part

Lens optics transparent
Lens material Plastic
Lens colour green
Lens profile flat
Lens illumination illuminative

## **IP-Rating**

Front protection IP65

## **Connection Method**

Terminal Screw terminal

#### **Actuator**

Switching action Maintained
Housing material Plastic
Housing colour grey

#### Switching element

max. number of switching 3

elements

## Illumination

LED colour green

#### **Function**

Illuminated pushbutton

e a o

Stand: 29.11.2019

# EAO – Your Expert Partner for **Human Machine Interfaces**

# 704.062.518 - Illuminated pushbutton actuator

# **Dimensions**



X = Screw terminal

# **Mounting cut-outs**



PIT = Push-in terminal

# Wiring diagram



# **Additional information**

Max. 3 switching elements can be clipped on The colour of anodized aluminium parts can vary due to technical production reasons

#### Legend

Switching action: C = Maintained