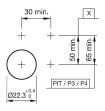

Front shape round
Front dimension Ø 29 mm
Front bezel colour natural anodized
Front bezel material Aluminium

Other Attributes

Weight 0,056 kg

Operating-/Indication part

Lens optics transparent
Lens material Plastic
Lens colour green
Lens profile flat
Lens illumination illuminative

**IP-Rating** 

Front protection IP65

**Connection Method** 

Terminal Screw terminal

**Actuator** 

Switching action Momentary
Housing material Plastic
Housing colour grey

Switching element

max. number of switching 3

elements

Illumination

LED colour green

**Function** 

Illuminated pushbutton

e a o

Stand: 29.11.2019

# EAO – Your Expert Partner for **Human Machine Interfaces**

## 704.032.5 - Illuminated pushbutton actuator

#### **Dimensions**



X = Screw terminal

#### **Mounting cut-outs**



PIT = Push-in terminal

#### Wiring diagram



#### **Additional information**

Frontring with protective cover to be mounted with a torque of 40 Ncm onto actuator

Max. 3 switching elements can be clipped on

The colour of anodized aluminium parts can vary due to technical production reasons

#### Legend

Switching action: B = Momentary