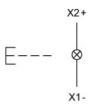

nt bezel colour natural anodized
Front bezel material Aluminium

Other Attributes

Weight 0,056 kg

Operating-/Indication part

Lens optics transparent
Lens material Plastic
Lens colour green
Lens profile flat
Lens illumination illuminative

**IP-Rating** 

Front protection IP65

**Connection Method** 

Terminal Screw terminal

**Actuator** 

Switching action Momentary
Housing material Plastic
Housing colour grey

Switching element

max. number of switching 3

elements

Illumination

LED colour green

**Function** 

Illuminated pushbutton

e a o

Stand: 29.11.2019

# EAO – Your Expert Partner for **Human Machine Interfaces**

## 704.032.5 - Illuminated pushbutton actuator

#### **Dimensions**



X = Screw terminal

#### **Mounting cut-outs**



PIT = Push-in terminal

#### Wiring diagram



#### **Additional information**

Frontring with protective cover to be mounted with a torque of 40 Ncm onto actuator

Max. 3 switching elements can be clipped on

The colour of anodized aluminium parts can vary due to technical production reasons

#### Legend

Switching action: B = Momentary