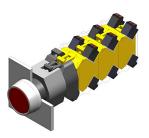

#### 704.032.5 - Illuminated pushbutton actuator

Attention: The preview is based on a sample product. This can differ from your current configuration.

Mounting

Front

Front shape round
Front dimension Ø 29 mm
Front bezel colour natural anodized
Front bezel material Aluminium

Other Attributes

Weight 0,056 kg

Operating-/Indication part

Lens optics transparent
Lens material Plastic
Lens colour green
Lens profile flat
Lens illumination illuminative

**IP-Rating** 

Front protection IP65

**Connection Method** 

Terminal Screw terminal

**Actuator** 

Switching action Momentary
Housing material Plastic
Housing colour grey

Switching element

max. number of switching 3

elements

Illumination

LED colour green

**Function** 

Illuminated pushbutton

e a o

Stand: 29.11.2019