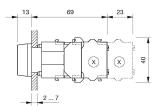

from your current configuration.

Mounting

Front

Front shape round
Front dimension Ø 29 mm
Front bezel colour natural anodized
Front bezel material Aluminium

Other Attributes

Weight 0,056 kg

Operating-/Indication part

Lens optics transparent
Lens material Plastic
Lens colour green
Lens profile flat
Lens illumination illuminative

**IP-Rating** 

Front protection IP65

**Connection Method** 

Terminal Screw terminal

**Actuator** 

Switching action Momentary
Housing material Plastic
Housing colour grey

Switching element

max. number of switching 3

elements

Illumination

LED colour green

**Function** 

Illuminated pushbutton

e a o

Stand: 29.11.2019

# EAO – Your Expert Partner for **Human Machine Interfaces**

## 704.032.5 - Illuminated pushbutton actuator

#### **Dimensions**



X = Screw terminal

#### **Mounting cut-outs**



PIT = Push-in terminal

#### Wiring diagram



#### **Additional information**

Frontring with protective cover to be mounted with a torque of 40 Ncm onto actuator

Max. 3 switching elements can be clipped on

The colour of anodized aluminium parts can vary due to technical production reasons

#### Legend

Switching action: B = Momentary