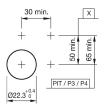

pe round
Front dimension Ø 29 mm
Front bezel colour natural anodized
Front bezel material Aluminium

#### Other Attributes

Weight 0.056 kg

#### Operating-/Indication part

Lens optics transparent
Lens material Plastic
Lens colour red
Lens profile flat
Lens illumination illuminative

#### **IP-Rating**

Front protection IP65

#### **Connection Method**

Terminal Screw terminal

#### **Actuator**

Switching action Momentary
Housing material Plastic
Housing colour grey

#### Switching element

max. number of switching 3

elements

#### Illumination

LED colour red

#### **Function**

Illuminated pushbutton

eao

# EAO – Your Expert Partner for **Human Machine Interfaces**

## 704.032.2 - Illuminated pushbutton actuator

#### **Dimensions**



X = Screw terminal

#### **Mounting cut-outs**



PIT = Push-in terminal

#### Wiring diagram



#### **Additional information**

Frontring with protective cover to be mounted with a torque of 40 Ncm onto actuator

Max. 3 switching elements can be clipped on

The colour of anodized aluminium parts can vary due to technical production reasons

#### Legend

Switching action: B = Momentary