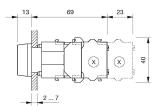

uration.

#### Mounting

#### **Front**

Front shape round
Front dimension Ø 29 mm
Front bezel colour natural anodized
Front bezel material Aluminium

#### Other Attributes

Weight 0.056 kg

#### Operating-/Indication part

Lens optics transparent
Lens material Plastic
Lens colour red
Lens profile flat
Lens illumination illuminative

#### **IP-Rating**

Front protection IP65

#### **Connection Method**

Terminal Screw terminal

#### **Actuator**

Switching action Momentary
Housing material Plastic
Housing colour grey

#### Switching element

max. number of switching 3

elements

#### Illumination

LED colour red

#### **Function**

Illuminated pushbutton

eao

# EAO – Your Expert Partner for **Human Machine Interfaces**

## 704.032.2 - Illuminated pushbutton actuator

#### **Dimensions**



X = Screw terminal

#### **Mounting cut-outs**



PIT = Push-in terminal

#### Wiring diagram



#### **Additional information**

Frontring with protective cover to be mounted with a torque of 40 Ncm onto actuator

Max. 3 switching elements can be clipped on

The colour of anodized aluminium parts can vary due to technical production reasons

#### Legend

Switching action: B = Momentary