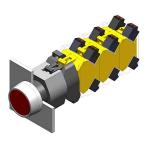

#### 704.032.2 - Illuminated pushbutton actuator

Attention: The preview is based on a sample product. This can differ from your current configuration.

#### **Function**

Illuminated pushbutton

eao