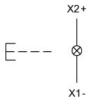

lour natural anodized
Front bezel material Aluminium

#### Other Attributes

Weight 0.056 kg

#### Operating-/Indication part

Lens optics transparent
Lens material Plastic
Lens colour red
Lens profile flat
Lens illumination illuminative

#### **IP-Rating**

Front protection IP65

#### **Connection Method**

Terminal Screw terminal

#### **Actuator**

Switching action Momentary
Housing material Plastic
Housing colour grey

#### Switching element

max. number of switching 3

elements

#### Illumination

LED colour red

#### **Function**

Illuminated pushbutton

eao

# EAO – Your Expert Partner for **Human Machine Interfaces**

## 704.032.2 - Illuminated pushbutton actuator

#### **Dimensions**



X = Screw terminal

#### **Mounting cut-outs**



PIT = Push-in terminal

#### Wiring diagram



#### **Additional information**

Frontring with protective cover to be mounted with a torque of 40 Ncm onto actuator

Max. 3 switching elements can be clipped on

The colour of anodized aluminium parts can vary due to technical production reasons

#### Legend

Switching action: B = Momentary