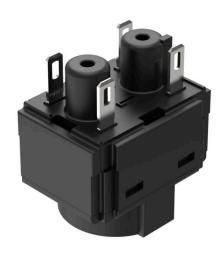

## 61-8775.17 - Switching element

### 61-8775.17 - Switching element

Attention: The preview is based on a sample product. This can differ from your current configuration.

#### **Attribute**

Contacts 1 NC / 1 NO
Contact material Silver
IP Protection IP40
Operating Travel 10 mm
Operating Voltage/Current

Switching current

Switching system Slow-make switching element Switching voltage 250 V