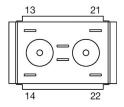

# EAO – Your Expert Partner for **Human Machine Interfaces**

## 61-8775.17 - Switching element

### 61-8775.17 - Switching element



Attention: The preview is based on a sample product. This can differ from your current configuration.

#### **Attribute**

Contacts 1 NC / 1 NO
Contact material Silver
IP Protection IP40
Operating Travel 10 mm
Operating Voltage/Current

Switching current

Switching system Slow-make switching element Switching voltage 250 V

Switching voltage 250 V
Switching voltage kind of AC/DC
Terminal Plug-in te

Terminal Plug-in terminal
Weight 0.008 kg
Switching rating 250 V AC/DC @ 5 A

eao 🔳

Stand: 26.02.2021

# EAO – Your Expert Partner for **Human Machine Interfaces**

## 61-8775.17 - Switching element

### **Component layouts**



### Wiring diagrams



#### **Additional information**

Without lamp terminal Contacts: NC = Normally closed, NO = Normally open

Stand: 26.02.2021