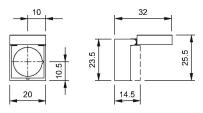

# EAO – Your Expert Partner for **Human Machine Interfaces**

## 31-920 - Protective cover

#### 31-920 - Protective cover



Attention: The preview is based on a sample product. This can differ from your current configuration.

Mounting

Other Attributes

Weight 0,002 kg
Material Plastic
Dimension 20 x 23.5 mm

**IP-Rating** 

Front protection IP40

**Optics** 

Optics transparent

eao 🔳

# EAO – Your Expert Partner for **Human Machine Interfaces**

## 31-920 - Protective cover

### **Dimensions**



## **Mounting cut-outs**



### **Additional information**

hinged, with means for sealing Front panel thickness reduced by 2 mm