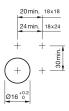

# EAO – Your Expert Partner for **Human Machine Interfaces**

## 31-920 - Protective cover

#### 31-920 - Protective cover



Attention: The preview is based on a sample product. This can differ from your current configuration.

Mounting

Other Attributes

Weight 0,002 kg
Material Plastic
Dimension 20 x 23.5 mm

**IP-Rating** 

Front protection IP40

**Optics** 

Optics transparent

eao 🔳

# EAO – Your Expert Partner for **Human Machine Interfaces**

## 31-920 - Protective cover

### **Dimensions**



## **Mounting cut-outs**



### **Additional information**

hinged, with means for sealing Front panel thickness reduced by 2 mm