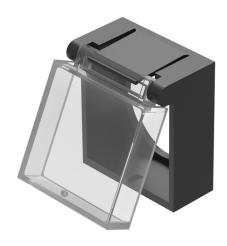

## 31-920 - Protective cover

#### 31-920 - Protective cover

Attention: The preview is based on a sample product. This can differ from your current configuration.

Mounting

Other Attributes

Weight 0,002 kg
Material Plastic
Dimension 20 x 23.5 mm

**IP-Rating** 

Front protection IP40

**Optics** 

Optics transparent

eao 🔳