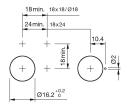

#### Mounting

 $\begin{array}{ll} \mbox{Mounting cut-out} & \mbox{$\varnothing$ 16 mm} \\ \mbox{Design} & \mbox{raised} \end{array}$ 

#### **Mounting cut-outs**