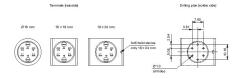

#### **Dimensions**

H = Universal terminal 2.0 x 0.5 mm

#### **Mounting cut-outs**

#### Wiring diagram

#### **Component layout**

#### Legend

Contacts: NC = Normally closed, NO = Normally open Switching action: B = Momentary