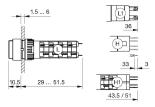

esign} & \mbox{raised} \end{array}$ 

#### **Front**

Front shape round
Front dimension Ø 18 mm
Front bezel colour black
Front bezel material Plastic

#### Other Attributes

Weight 0,007 kg

#### Operating-/Indication part

Lens illumination illuminative

#### **IP-Rating**

Front protection IP40

#### **Connection Method**

Terminal Universal 2.0 x 0.5 mm

#### **Actuator**

Switching action Momentary
Housing colour black
Housing material Plastic

#### Switching element

Switching system
Contacts

1 NC + 1 NO
Switching voltage
Switching current
Contact material

Low-level element
4 NC + 1 NO
42 V AC/DC
0.1 A

#### **Function**

Illuminated pushbutton

e a o

# EAO – Your Expert Partner for **Human Machine Interfaces**

## 31-433.036 - Illuminated pushbutton actuator

#### **Dimensions**



H = Universal terminal 2.0 x 0.5 mm

#### **Mounting cut-outs**



#### Wiring diagram



#### **Component layout**



#### Legend

Contacts: NC = Normally closed, NO = Normally open Switching action: B = Momentary