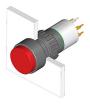

## 31-433.036 - Illuminated pushbutton actuator

#### 31-433.036 - Illuminated pushbutton actuator

Attention: The preview is based on a sample product. This can differ from your current configuration.

#### **Front**

Front shape round
Front dimension Ø 18 mm
Front bezel colour black
Front bezel material Plastic

#### **Function**

Illuminated pushbutton

e a o