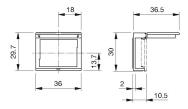

# EAO – Your Expert Partner for **Human Machine Interfaces**

## 22-925 - Protective cover

#### 22-925 - Protective cover



Attention: The preview is based on a sample product. This can differ from your current configuration.

#### Mounting

Mounting cut-out 22 mm x 30 mm Design flush

#### Other Attributes

Weight 0,004 kg Material Plastic Dimension mm

### **IP-Rating**

Front protection IP65

### **Optics**

Optics transparent

eao 🔳

# EAO – Your Expert Partner for **Human Machine Interfaces**

# 22-925 - Protective cover

#### **Dimensions**



## **Mounting cut-outs**



#### **Additional information**

Please note that bigger minimum distances are necessary Use only flush front bezel hinged, with means for sealing Front panel thickness reduced by 2 mm