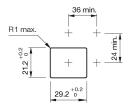

## **Mounting cut-outs**

#### **Additional information**

Please note that bigger minimum distances are necessary Use only flush front bezel hinged, with means for sealing Front panel thickness reduced by 2 mm