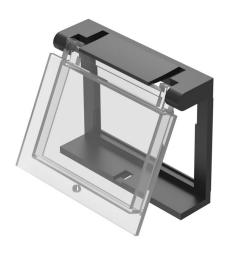

## 22-925 - Protective cover

#### 22-925 - Protective cover

Attention: The preview is based on a sample product. This can differ from your current configuration.

### **IP-Rating**

Front protection IP65

### **Optics**

Optics transparent

eao 🔳