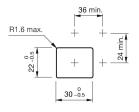

## **Mounting cut-outs**

#### Mounting

Mounting cut-out 22 mm x 30 mm

Design flush

**Front** 

Front dimension 24 mm x 36 mm

Front bezel colour black
Front bezel material Plastic
Front shape rectangular

**Other Attributes** 

Weight 0,044 kg