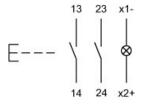

## Wiring diagram

## Legend

Contacts: NO = Normally open Switching action: B = Momentary

Switching element

Switching system Snap-action switching element

Contacts 2 NO
Switching voltage 400 V AC
Switching current 10 A
Contact material Silver

**Function** 

Illuminated pushbutton

e a o