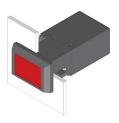

## 22-213.011 - Illuminated pushbutton actuator

### 22-213.011 - Illuminated pushbutton actuator

Attention: The preview is based on a sample product. This can differ from your current configuration.

#### Mounting

Mounting cut-out 22 mm x 30 mm

Design flush

**Front** 

Front dimension 24 mm x 36 mm

Front bezel colour black
Front bezel material Plastic
Front shape rectangular

**Other Attributes** 

Weight 0,044 kg