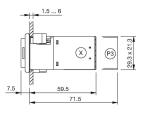

nt configuration.

#### Mounting

Mounting cut-out 22 mm x 30 mm

Design flush

**Front** 

Front dimension 24 mm x 36 mm

Front bezel colour black
Front bezel material Plastic
Front shape rectangular

**Other Attributes** 

Weight 0,044 kg

Operating-/Indication part

Lens illumination

**IP-Rating** 

Front protection IP65

**Connection Method** 

Terminal Screw terminal

**Actuator** 

Switching action Momentary
Housing colour black
Housing material Plastic

Switching element

Switching system Snap-action switching element

Contacts 2 NO
Switching voltage 400 V AC
Switching current 10 A
Contact material Silver

**Function** 

Illuminated pushbutton

e a o

# EAO – Your Expert Partner for **Human Machine Interfaces**

## 22-213.011 - Illuminated pushbutton actuator

#### **Dimensions**



X = Screw terminal

## **Mounting cut-outs**



## Wiring diagram



## Legend

Contacts: NO = Normally open Switching action: B = Momentary