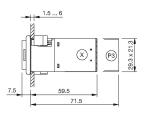

lack

Plastic

## 22-211.011 - Illuminated pushbutton actuator



Attention: The preview is based on a sample product. This can differ from your current configuration.

Mounting Mounting cut-out Design

Front

Front dimension Front bezel colour Front bezel material Front shape

**Other Attributes** Weight

**Operating-/Indication part** Lens illumination

**IP-Rating** Front protection

**Connection Method** Terminal

Actuator Switching action

Housing colour Housing material

## Switching element

Switching system Contacts Switching voltage Switching current Contact material

Function

Snap-action switching element 1 NÖ 400 V AC 10 A Silver

Illuminated pushbutton



## EAO – Your Expert Partner for Human Machine Interfaces

## 22-211.011 - Illuminated pushbutton actuator

## Dimensions



X = Screw terminal

## Mounting cut-outs



## Wiring diagram



#### Legend

Contacts: NO = Normally open Switching action: B = Momentary