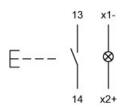

## Wiring diagram

#### Legend

Contacts: NO = Normally open Switching action: B = Momentary