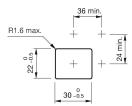

ushbutton actuator



Attention: The preview is based on a sample product. This can differ from your current configuration.

Mounting Mounting cut-out Design

Front

Front dimension Front bezel colour Front bezel material Front shape

**Other Attributes** Weight

**Operating-/Indication part** Lens illumination

**IP-Rating** Front protection

**Connection Method** Terminal

Actuator Switching action

Housing colour Housing material

## Switching element

Switching system Contacts Switching voltage Switching current Contact material

Function

Snap-action switching element 1 NÖ 400 V AC 10 A Silver

Illuminated pushbutton



## EAO – Your Expert Partner for Human Machine Interfaces

## 22-211.011 - Illuminated pushbutton actuator

## Dimensions



X = Screw terminal

## Mounting cut-outs



## Wiring diagram



#### Legend

Contacts: NO = Normally open Switching action: B = Momentary