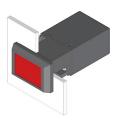

## 22-211.011 - Illuminated pushbutton actuator

22 mm x 30 mm

24 mm x 36 mm

flush

black

Plastic

rectangular

0.037 kg

IP65

Screw terminal

Momentary

black

Plastic

## 22-211.011 - Illuminated pushbutton actuator

Attention: The preview is based on a sample product. This can differ from your current configuration.

Mounting Mounting cut-out Design

Front

Front dimension Front bezel colour Front bezel material Front shape