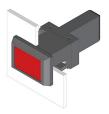

#### 22-040.001 - Indicator actuator

Attention: The preview is based on a sample product. This can differ from your current configuration.

#### Front

Front shape rectangular