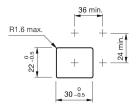

#### **Mounting cut-outs**

#### Mounting

Mounting cut-out 22 mm x 30 mm Design flush