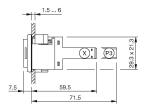

## EAO – Your Expert Partner for **Human Machine Interfaces**

### 22-040.001 - Indicator actuator

#### 22-040.001 - Indicator actuator



Attention: The preview is based on a sample product. This can differ from your current configuration.

#### Mounting

Mounting cut-out 22 mm x 30 mm Design flush

#### Front

Front shape rectangular

#### **Other Attributes**

Weight 0,022 kg

#### **IP-Rating**

Front protection IP65

#### **Connection Method**

Terminal Screw terminal

#### **Function**

Indicator

e a o

# EAO – Your Expert Partner for **Human Machine Interfaces**

## 22-040.001 - Indicator actuator

#### **Dimensions**



X = Screw terminal

#### **Mounting cut-outs**



#### Wiring diagram