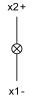

## EAO – Your Expert Partner for **Human Machine Interfaces**

### 22-040.001 - Indicator actuator

#### 22-040.001 - Indicator actuator



Attention: The preview is based on a sample product. This can differ from your current configuration.

#### Mounting

Mounting cut-out 22 mm x 30 mm Design flush

#### Front

Front shape rectangular

#### **Other Attributes**

Weight 0,022 kg

#### **IP-Rating**

Front protection IP65

#### **Connection Method**

Terminal Screw terminal

#### **Function**

Indicator

e a o

# EAO – Your Expert Partner for **Human Machine Interfaces**

## 22-040.001 - Indicator actuator

#### **Dimensions**



X = Screw terminal

#### **Mounting cut-outs**



#### Wiring diagram