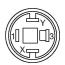

#### Wiring diagram

#### Legend

Contacts: NO = Normally open Switching action: B = Momentary