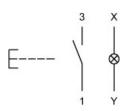

#### Wiring diagram

#### Legend

Contacts: NO = Normally open Switching action: B = Momentary