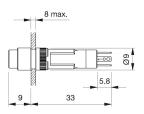

0

#### 19-451.035 - Illuminated pushbutton actuator



Attention: The preview is based on a sample product. This can differ from your current configuration.

Mounting cut-out Design

Front dimension Front shape Front bezel colour Front bezel material

Other Attributes Weight

Operating-/Indication part Lens illumination illuminative

IP-Rating Front protection

Actuator Switching action

Housing colour

Housing material

Connection Method Terminal

Solder 2.0 x 0.5mm

Momentary black Plastic

#### Switching element

Switching system Contacts Switching voltage Switching current Contact material Low-level element 1 NO 50 V AC 0.1 A

Function Illuminated pushbutton



# EAO – Your Expert Partner for Human Machine Interfaces

### 19-451.035 - Illuminated pushbutton actuator

#### Dimensions



#### Mounting cut-outs



#### Wiring diagram



#### **Component layout**

9 x 9 mm

Ø9 mm





#### Legend

Contacts: NO = Normally open Switching action: B = Momentary