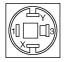

mple product. This can differ from your current configuration.

Mounting cut-out Design

Front dimension Front shape Front bezel colour Front bezel material

Other Attributes Weight

Operating-/Indication part Lens illumination illuminative

IP-Rating Front protection

Actuator Switching action

Housing colour

Housing material

Connection Method Terminal

Solder 2.0 x 0.5mm

Momentary black Plastic

#### Switching element

Switching system Contacts Switching voltage Switching current Contact material Low-level element 1 NO 50 V AC 0.1 A

Function Illuminated pushbutton



# EAO – Your Expert Partner for Human Machine Interfaces

### 19-451.035 - Illuminated pushbutton actuator

#### Dimensions



#### Mounting cut-outs



#### Wiring diagram



#### **Component layout**

9 x 9 mm

Ø9 mm





#### Legend

Contacts: NO = Normally open Switching action: B = Momentary