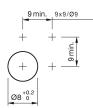

inated pushbutton actuator



Attention: The preview is based on a sample product. This can differ from your current configuration.

Mounting cut-out Design

Front dimension Front shape Front bezel colour Front bezel material

Other Attributes Weight

Operating-/Indication part Lens illumination illuminative

IP-Rating Front protection

Actuator Switching action

Housing colour

Housing material

Connection Method Terminal

Solder 2.0 x 0.5mm

Momentary black Plastic

#### Switching element

Switching system Contacts Switching voltage Switching current Contact material Low-level element 1 NO 50 V AC 0.1 A

Function Illuminated pushbutton



# EAO – Your Expert Partner for Human Machine Interfaces

### 19-451.035 - Illuminated pushbutton actuator

#### Dimensions



#### Mounting cut-outs



#### Wiring diagram



#### **Component layout**

9 x 9 mm

Ø9 mm





#### Legend

Contacts: NO = Normally open Switching action: B = Momentary