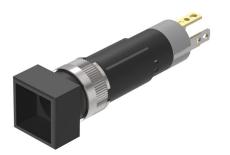

### 19-451.035 - Illuminated pushbutton actuator

Ø8mm

9 mm x 9 mm

raised

square

black

Plastic

0.002 kg

#### 19-451.035 - Illuminated pushbutton actuator

Attention: The preview is based on a sample product. This can differ from your current configuration.

Mounting cut-out Design

Front dimension Front shape Front bezel colour Front bezel material

Momentary black Plastic