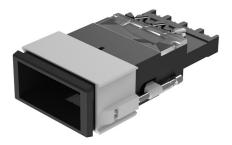

## 03-617.011 - Illuminated pushbutton actuator single-headed

Attention: The preview is based on a sample product. This can differ from your current configuration.

#### Mounting

Mounting cut-out 21,2 mm x 41,2 mm

Design flush

**Front** 

Front dimension 24 mm x 48 mm

Front bezel colour black
Front bezel material Plastic
Front shape rectangular

**Other Attributes** 

Weight 0,075 kg

Operating-/Indication part

Lens illumination illuminative

**IP-Rating** 

Front protection IP40

**Connection Method** 

Terminal Screw terminal

**Actuator** 

Switching action Momentary
Housing colour black
Housing material Plastic

Switching element

Switching system Snap-action switching element

Contacts 2 C
Switching voltage 400 V AC
Switching current 10 A
Contact material Silver

**Function** 

Illuminated pushbutton

e a o