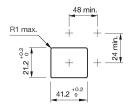

#### **Mounting cut-outs**

#### Mounting

Mounting cut-out 21,2 mm x 41,2 mm

Design flush

**Front** 

Front dimension 24 mm x 48 mm

Front bezel colour black
Front bezel material Plastic
Front shape rectangular

**Other Attributes** 

Weight 0,075 kg