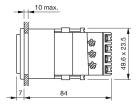

#### **Dimensions**

#### Mounting

Mounting cut-out 21,2 mm x 41,2 mm

Design flush

**Front** 

Front dimension 24 mm x 48 mm

Front bezel colour black
Front bezel material Plastic
Front shape rectangular

**Other Attributes** 

Weight 0,075 kg