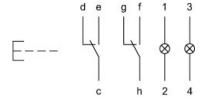

#### Wiring diagram

Switching element

Switching system Snap-action switching element

Contacts 2 C
Switching voltage 400 V AC
Switching current 10 A
Contact material Silver

**Function** 

Illuminated pushbutton

e a o

#### Legend

Contacts: C = Changeover Switching action: B = Momentary

eao 🔳