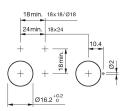

ushbutton actuator



Attention: The preview is based on a sample product. This can differ from your current configuration.

Mounting cut-out Design

Front dimension Front shape Front bezel colour Front bezel material

Other Attributes Weight

Operating-/Indication part Lens illumination illuminative

IP-Rating Front protection

Actuator Switching action

Housing colour

Housing material

Connection Method Terminal

> Momentary black

black Plastic

## Switching element

Switching system Contacts Switching current Contact material Switching voltage Snap-action switching element 1 NC + 1 NO 5 A

250 V AC

Function

Illuminated pushbutton



# EAO – Your Expert Partner for Human Machine Interfaces

## 01-151.0252 - Illuminated pushbutton actuator

## Dimensions



### **Mounting cut-outs**



### Wiring diagram



#### Legend

Contacts: NC = Normally closed, NO = Normally open Switching action: A = Rest, B = Momentary