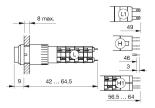

# 01-151.0252 - Illuminated pushbutton actuator



Attention: The preview is based on a sample product. This can differ from your current configuration.

Mounting cut-out Design

Front dimension Front shape Front bezel colour Front bezel material

Other Attributes Weight

Operating-/Indication part Lens illumination illuminative

IP-Rating Front protection

Actuator Switching action

Housing colour

Housing material

Connection Method Terminal

> Momentary black

black Plastic

## Switching element

Switching system Contacts Switching current Contact material Switching voltage Snap-action switching element 1 NC + 1 NO 5 A

250 V AC

Function

Illuminated pushbutton



# EAO – Your Expert Partner for Human Machine Interfaces

## 01-151.0252 - Illuminated pushbutton actuator

## Dimensions



### **Mounting cut-outs**



### Wiring diagram



#### Legend

Contacts: NC = Normally closed, NO = Normally open Switching action: A = Rest, B = Momentary