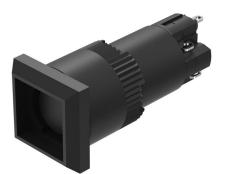

## 01-151.0252 - Illuminated pushbutton actuator

Ø 16 mm

18 mm x 18 mm

raised

square

black

Plastic

0.008 kg

IP40

Solder

## 01-151.0252 - Illuminated pushbutton actuator

Attention: The preview is based on a sample product. This can differ from your current configuration.

Mounting cut-out Design

Front dimension Front shape Front bezel colour Front bezel material