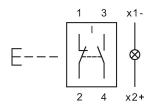

### Wiring diagram

#### Legend

Contacts: NC = Normally closed, NO = Normally open Switching action: A = Rest, B = Momentary