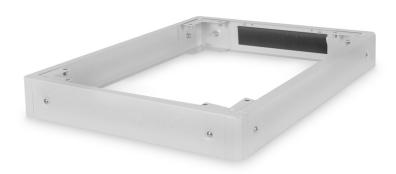

## Plinth for network racks Unique & Dynamic Basic 100x600x800 mm, color grey (RAL 7035)

The Plinth are available for all 483 mm (19") cabinets of the Unique Series as well as the Dynamic Basic Series of DIGITUS Professional. Extends the floor clearance by 100 mm. Up to two plinth can be stacked to reach 200 mm. The space can be used for the storage of cables and for cable management. The delivery takes place unmounted.

## The DIGITUS 483 mm (19") equipment is made for high demand IT-infrastructure solutions, produced on German standards.

- Easy installation underneath the cabinets
- 1.5 2.0 mm strong steel sheet
- · Removable side panels
- Rear side panel with brush cable entry, 300 x 60 mm
- Color: light grey, RAL 7035
- Depth: 800 mm
- · Width: 600 mm
- For cabinet series: Dynamic Basic